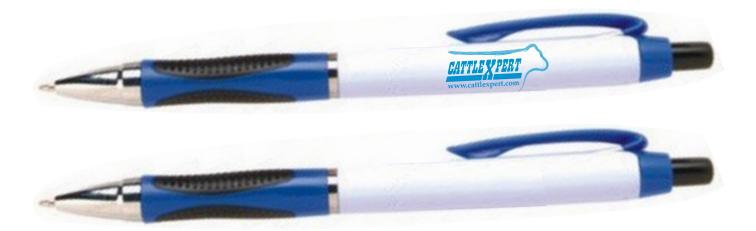

CAREFULLY REVIEW THE ARTWORK ATTACHED.

Order#: 122349

Product: Sprite Pen - Blue Item #: 1003-300285

Imprint Method: Pad Print on the Barrel - Process Blue

PAGE 1 OF 2

# REVISED PLEASE INDICATE OPTION 1A OR 2A IN COMMENT BOX AREA WHEN APPROVING.

Actual Size of Imprint **Dotted Lines Do Not Print** 1-5/8" x 1/2"

## **OPTION 1A**

NOTE: Small areas may fill in.

### NOTE:

Small areas may fill in. "Management Software" may fill in.