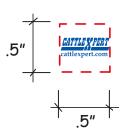

# REVISED PLEASE INDICATE OPTION 1A OR 2A IN COMMENT BOX AREA WHEN APPROVING.

Actual Size of Imprint **Dotted Lines Do Not Print** 1-5/8" x 1/2"

## **OPTION 1A**

NOTE: Small areas may fill in.

### NOTE:

Small areas may fill in. "Management Software" may fill in.