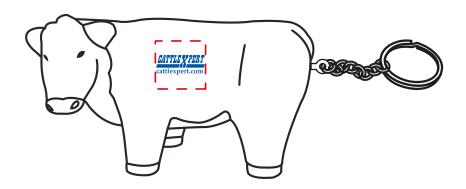

CAREFULLY REVIEW THE ARTWORK ATTACHED.

Order#: 122349

**Product:** Steer Squeezie Key Ring

Item #: 1364-307932

Imprint Method: Screen Print on the Side - Relfex Blue

PAGE 2 OF 2

Small areas may fill in.