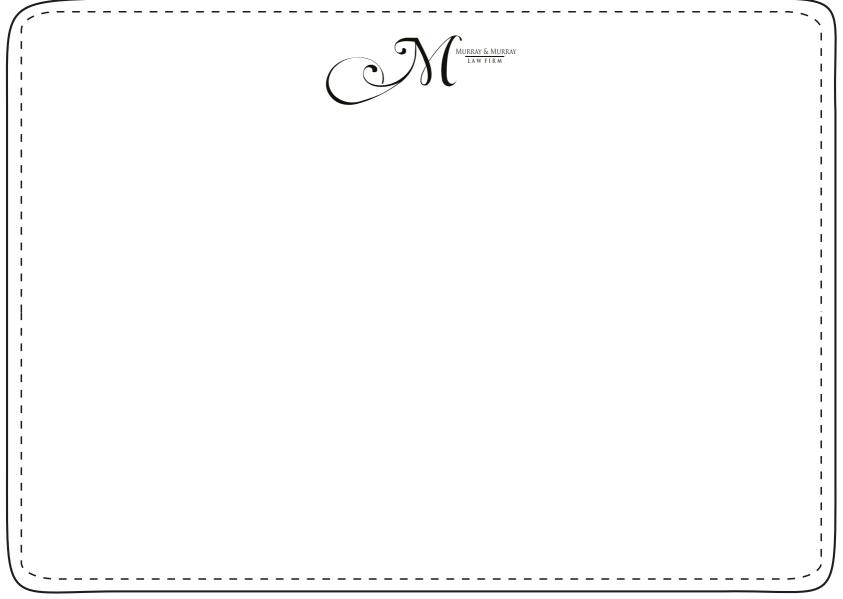

eProof

Order#: 122306 Product: Lincoln Center Round Coaster Set - Black Item #: 1097-302675 Imprint Method: Debossed on the Each Coaster (One Side)

## PLEASE INDICATE OPTION 1 OR 2 IN COMMENT BOX AREA WHEN APPROVING.

"MURRAY" will not be legible. Please see suggested layout.

Artwork shown @ 100% Dotted line is for FPO (FOR POSITION ONLY) to show imprint area