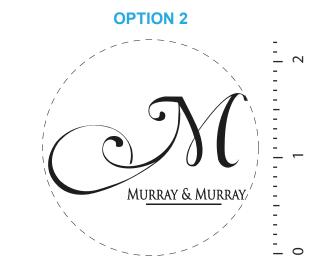

eProof

Order#: 122306 Product: Lincoln Center Round Coaster Set - Black Item #: 1097-302675 Imprint Method: Debossed on the Each Coaster (One Side)

## PLEASE INDICATE OPTION 1 OR 2 IN COMMENT BOX AREA WHEN APPROVING.

"MURRAY" will not be legible. Please see suggested layout.

Artwork shown @ 100% Dotted line is for FPO (FOR POSITION ONLY) to show imprint area