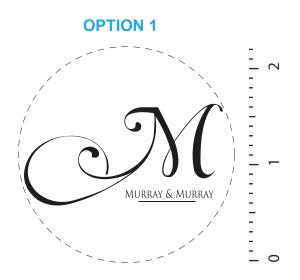

eProof

Order#: 122306 Product: Lincoln Center Round Coaster Set - Black Item #: 1097-302675 Imprint Method: Debossed on the Each Coaster (One Side)

## PLEASE INDICATE OPTION 1 OR 2 IN COMMENT BOX AREA WHEN APPROVING.

"MURRAY" will not be legible. Please see suggested layout.

Artwork shown @ 100% Dotted line is for FPO (FOR POSITION ONLY) to show imprint area