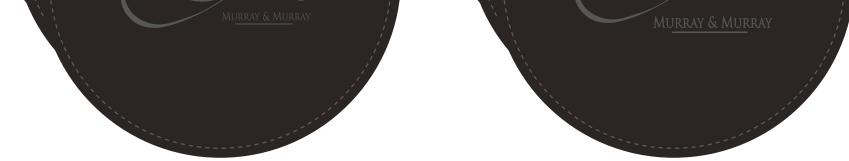

eProof

Order#: 122306 Product: Lincoln Center Round Coaster Set - Black Item #: 1097-302675 Imprint Method: Debossed on the Each Coaster (One Side)

## PLEASE INDICATE OPTION 1 OR 2 IN COMMENT BOX AREA WHEN APPROVING.

"MURRAY" will not be legible. Please see suggested layout.

Artwork shown @ 100% Dotted line is for FPO (FOR POSITION ONLY) to show imprint area