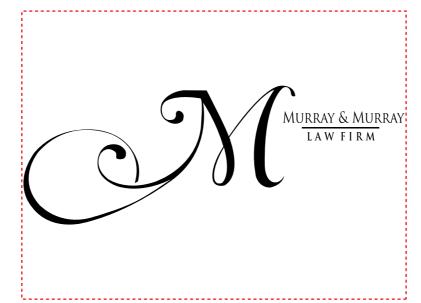

# PAGE 1 OF 2

Order#: 122306 Product: Board of Directors Placemat - Red Item #: 1041-107069 Imprint Method: Debossed on the Front

> Actual Size of Imprint Dotted Lines Do Not Print Front 4" x 3"

### IMAGE ABOVE IS SCALED TO 50% OF ACTUAL SIZE