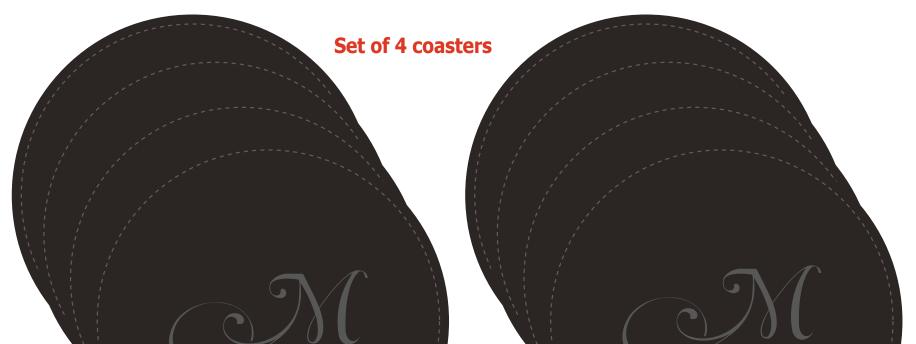

eProof

Order#: 122306 Product: Lincoln Center Round Coaster Set - Black Item #: 1097-302675 Imprint Method: Debossed on the Each Coaster (One Side)

## PLEASE INDICATE OPTION 1 OR 2 IN COMMENT BOX AREA WHEN APPROVING.

"MURRAY" will not be legible. Please see suggested layout.

Artwork shown @ 100% Dotted line is for FPO (FOR POSITION ONLY) to show imprint area