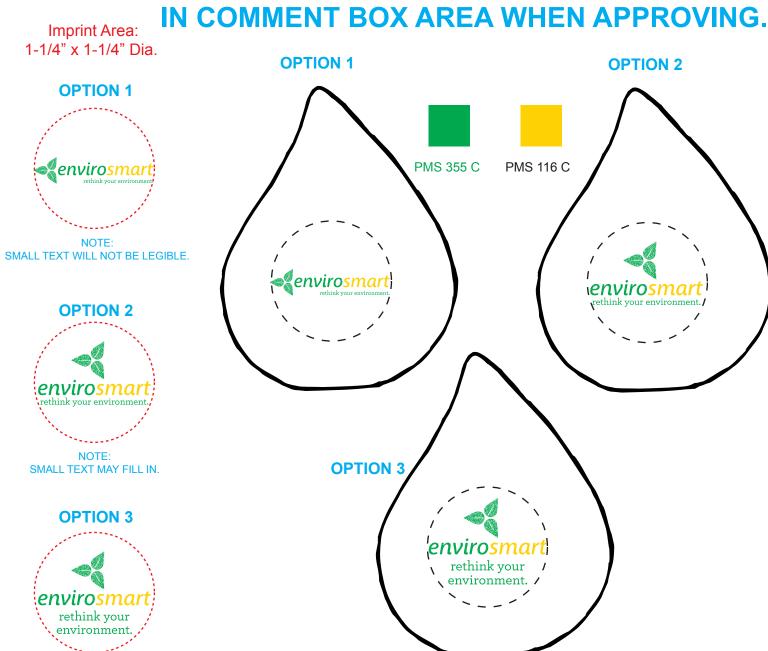

CAREFULLY REVIEW THE ARTWORK ATTACHED.

Order#: 122269

**Product:** Droplet Stress Bal - White

Item #: 1008-100760

Imprint Method: Pad Print on the First Side

PAGE 2 OF 3

# PLEASE INDICATE OPTION 1, 2, OR 3 IN COMMENT BOX AREA WHEN APPROVING.