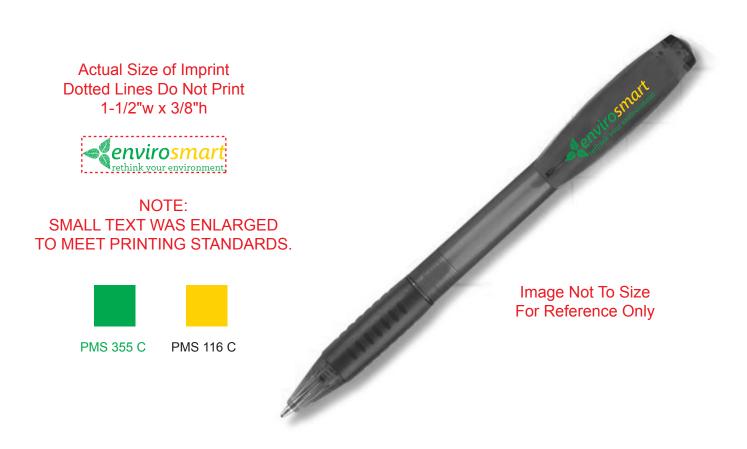

CAREFULLY REVIEW THE ARTWORK ATTACHED.

Order#: 122269

**Product:** Milano Pens - Translucent Smoke

**Item #**: 1280-301096

Imprint Method: Pad Print on the Clip

PAGE 3 OF 3