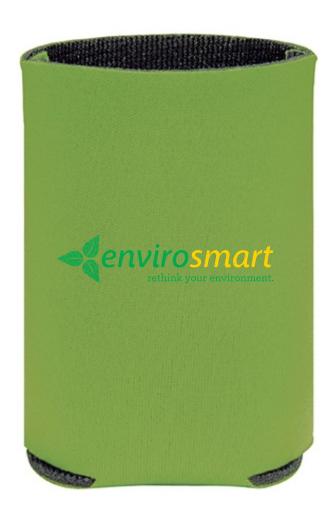

CAREFULLY REVIEW THE ARTWORK ATTACHED.

Order#: 122269

**Product:** Collapsible Eco Koozie® Can Kooler - Apple Green

Item #: 1086-300260

Imprint Method: Heat Transfer on the First Side

PAGE 1 OF 3

Actual Size of Imprint
Dotted Lines Do Not Print
3"w x 3"h

PMS 355 C PMS 116 C

Image Not To Size For Reference Only