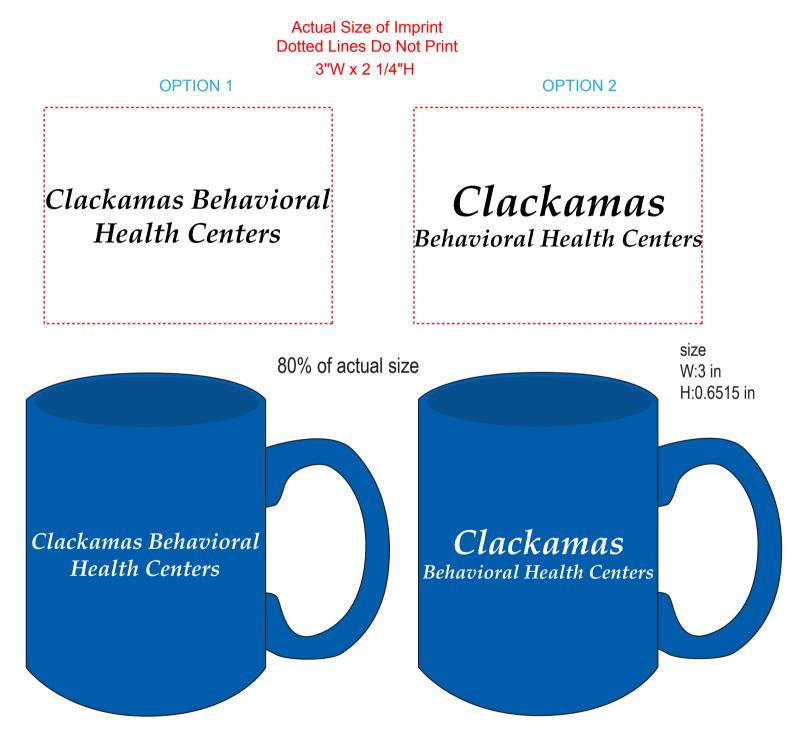

eProof

2 Split Rock Drive Suite 11, Cherry Hill, NJ 08003 Telephone: 1-856 424-4818 or 1-800 320-1510 Fax: 1-856 424-5269 Hours of Operation: 9:00 - 5:30 pm Eastern, M - F Customer Service E-mail: service@garrettspecialties.com

Order#: 122260 Product: Sumatra 11 oz. Ceramic Mug - Navy Item #: 1206-305965 Imprint Method: Screen Print on the Front - White

## PLEASE INDICATE OPTION 1 OR 2 IN COMMENT BOX AREA WHEN APPROVING.



## \*\*\*IMPORTANT INFORMATION\*\*\* (PLEASE READ)

Please proof carefully for spelling errors, omissions, and layout accuracy. It is your responsibility to correct any errors. Garrett Specialties assumes no responsibility for errors after a proof has been authorized to print. Please note changes or revisions to your proof from your original instructions may cause revision in your ship date. Delays in paper proof approval also may require a change in your schedule ship dates. Occasionally, some fax machines may distort the image. Please pay close attention to numbers.

It is imperative that you view your e-proof and submit your approval and/or changes promptly to maintain your anticipated delivery date.

Please keep in mind that this virtual proof is not a printed sample of your artwork