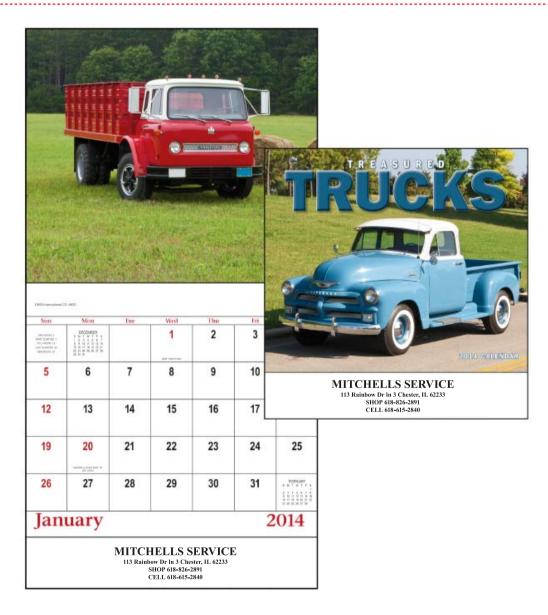

PAGE 2 OF 2

Order#: 122250

**Product:** Treasured Trucks Wall Calendar

**Item #**: 1146-103116

Imprint Method: Offset Printing on the Drop Ad Below Pad - Black

Actual Size of Imprint
Dotted Lines Do Not Print
9"w x 1-1/4"h

## MITCHELLS SERVICE

113 Rainbow Dr In 3 Chester, IL 62233 SHOP 618-826-2891 CELL 618-615-2840