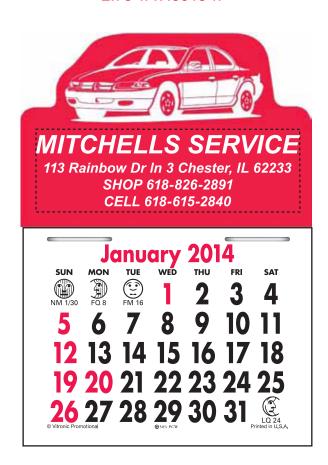

PAGE 1 OF 2

Order#: 122250

Product: Press-N-Stick™ - Car Calendar - Red

**Item #**: 1039-303168

Imprint Method: Hot Stamp on the Top - White

Actual Size of Imprint
Dotted Lines Do Not Print
2.75"w x .8615"h

## MITCHELLS SERVICE

113 Rainbow Dr In 3 Chester, IL 62233 SHOP 618-826-2891 CELL 618-615-2840