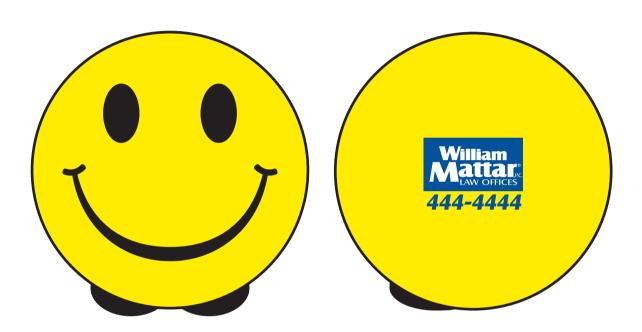

Order#: 122239

**Product:** Friendly Face Stress Ball

Item #: 1097-103839

Imprint Method: Pad Print on the Back Side - Med Blue 287 & White

"for measurement only logo will be imprinted center position on item (see template layout)"

**NOTE: TAGLINE WAS ENLARGED** TO TO MEET PRINTING STANDARDS ",P.C." MAY FILL IN.

Artwork shown @ 100% **Dotted line is for FPO (FOR POSITION ONLY)** to show imprint area