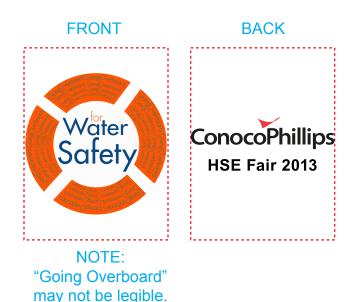

**CAREFULLY REVIEW THE ARTWORK ATTACHED.** 

Order#: 122187 Product: SPF-15 Sunblock Lotion Pocket Pack Item #: 1010-108107 Imprint Method: 4 Color Process on the Outside Front & Back cover

## PAGE 2 OF 2

eProof

1-1/2"w x 2"h each location

Image Not To Size For Reference Only