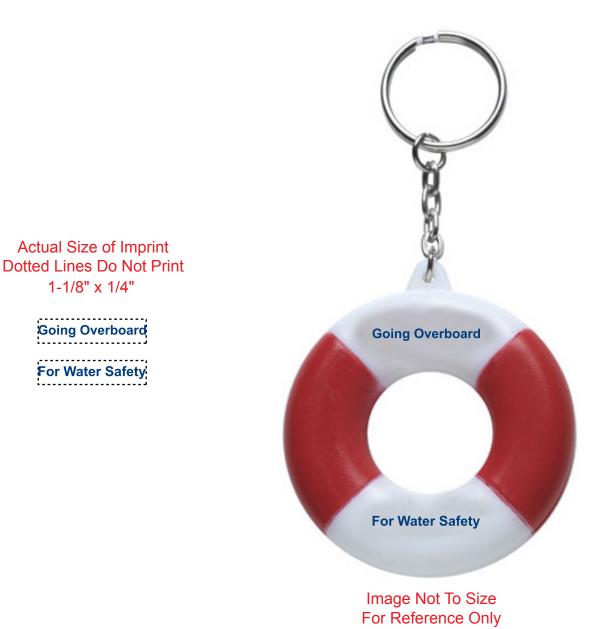

**CAREFULLY REVIEW THE ARTWORK ATTACHED.** 

Order#: 122187 Product: Life Preserver Key Ring Item #: 1092-101374 Imprint Method: Pad Print on the Top & Bottom - Navy 281

# PAGE 1 OF 2

eProof