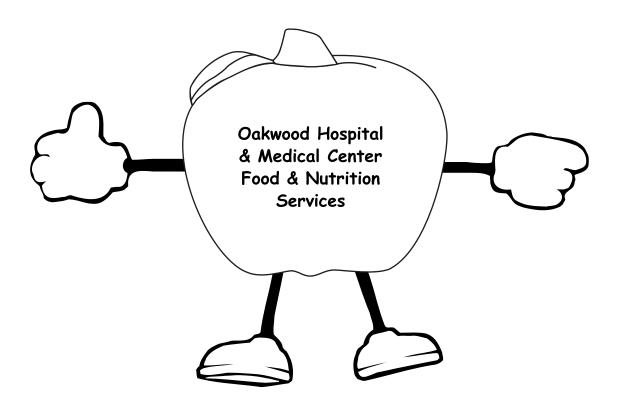

CAREFULLY REVIEW THE ARTWORK ATTACHED.

Order#: 122132

**Product:** Apple Figure Stress Reliever

Item #: 1008-304804

Imprint Method: Pad Print on the Back - Black

**PAGE 1 OF 7** 

Imprint Area 1-1/2" x 1" back

Oakwood Hospital

& Medical Center

Food & Nutrition

Services

NOTE: Some areas in text may fill in when printed.