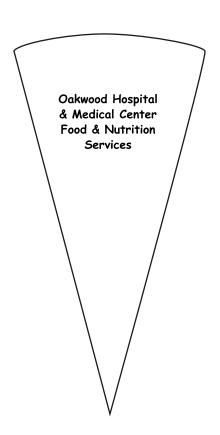

CAREFULLY REVIEW THE ARTWORK ATTACHED.

**Order#**: 122132

Product: Hamburger Key Chain Stress Ball -

**Item #**: 1008-304798

Imprint Method: Pad Print on the Top - Black

PAGE 5 OF 7

# Imprint Area 3/4" Dia front/back

NOTE: Some areas in text may fill in when printed.