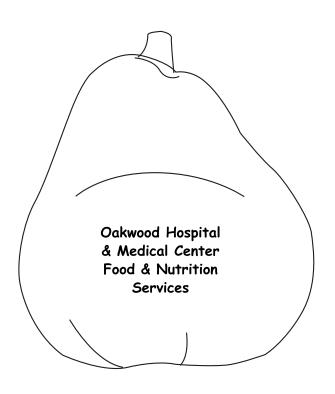

CAREFULLY REVIEW THE ARTWORK ATTACHED.

Order#: 122132

Product: Pear Stress Ball Item #: 1008-100829

Imprint Method: Pad Print on the First Side - Black

PAGE 6 OF 7

Imprint Area
1-1/4" x 1" front
1-1-4" none

Oakwood Hospital

& Medical Center

Food & Nutrition

Services

NOTE: Some areas in text may fill in when printed.