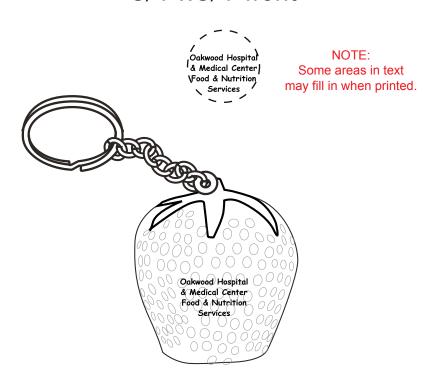

CAREFULLY REVIEW THE ARTWORK ATTACHED.

**Order#**: 122132

**Product**: Strawberry Key Chain Stress Reliever

Item #: 1008-304822

Imprint Method: Pad Print on the Side 1 - Black

PAGE 7 OF 7

# Imprint Area: 3/4" x 3/4" front