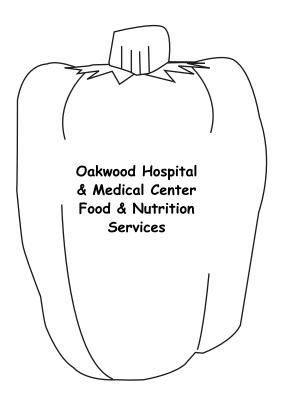

CAREFULLY REVIEW THE ARTWORK ATTACHED.

Order#: 122132

**Product:** Bell Pepper Stress Ball - Green

Item #: 1008-100964

Imprint Method: Pad Print on the Front (Bigger Side) - Black

PAGE 2 OF 7

## **IMPRINT AREA** ON FRONT 1.25" X 1"

\_-----Oakwood Hospital & Medical Center Food & Nutrition Services

NOTE: Some areas in text may fill in when printed.