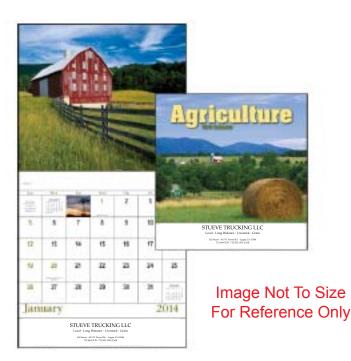

# PAGE 1 OF 2

Order#: 122103 Product: Agriculture Wall Calendar Item #: 1146-103084 Imprint Method: Offset Printing on the Drop Ad Below Pad - Black

> Actual Size of Imprint Dotted Lines Do Not Print

> > 9"w x 1-1/4"h

### STUEVE TRUCKING LLC

Local  $\cdot$  Long Distance  $\cdot$  Livestock  $\cdot$  Grain

Ed Stueve • 415 N Tower Rd. • Logan, IA 51546 712-644-3139 • 712-592-1351 (Cell)