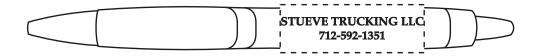

# PAGE 2 OF 2

eProot

Order#:122103Product:Cosmos Pen - GreenItem #:1002-305957Imprint Method:Screen Print on the Back Side of Barrel - Black