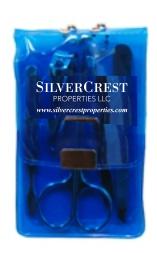

CAREFULLY REVIEW THE ARTWORK ATTACHED.

Order#: 122070

**Product:** Manicure Set - Blue

Item #: 1092-306380

Imprint Method: Screen Print on the Front Flap - White

PAGE 1 OF 2

Actual Size of Imprint **Dotted Lines Do Not Print** 1-3/4" x 1-1/4"

Image Not To Size For Reference Only