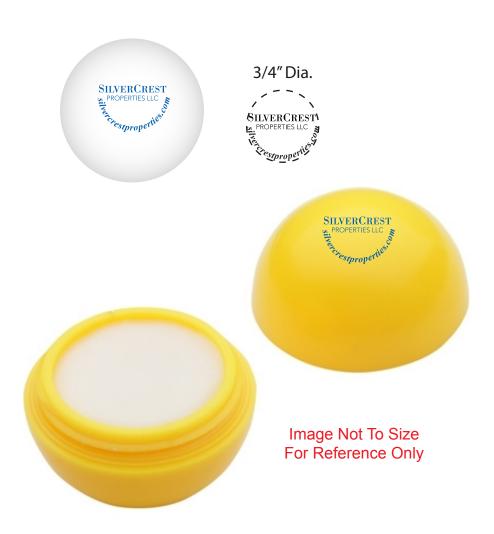

CAREFULLY REVIEW THE ARTWORK ATTACHED.

Order#: 122070

**Product:** Well-Rounded Lip Balm - Yellow

Item #: 1008-307138

Imprint Method: Screen Print on the Top - Blue 286

PAGE 2 OF 2

Image Not To Size For Reference Only