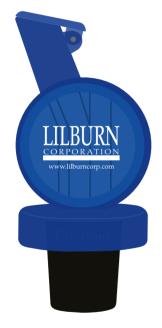

# PAGE 2 OF 2

**Order#**: 121980

**Product:** Vintage Stock Wine Stopper and Pourer - Blue

Item #: 1008-304588

Imprint Method: Pad Print on the Side 1 - White

### **OPTION 1**