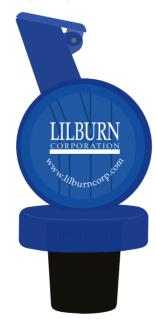

# PAGE 2 OF 2

**Order#**: 121980

**Product:** Vintage Stock Wine Stopper and Pourer - Blue

Item #: 1008-304588

Imprint Method: Pad Print on the Side 1 - White

#### **OPTION 3**