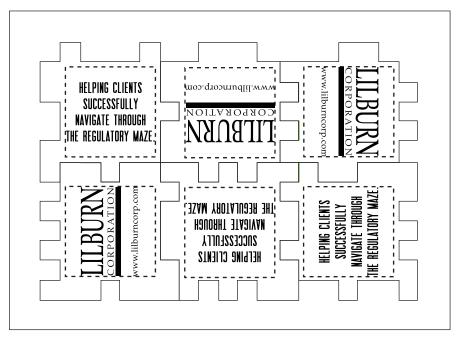

**Order#**: 121980

**Product:** Foam Puzzle Cube - Orange

Item #: 1064-100591

Imprint Method: Pad Print on the All Six Sides - Black

#### IMPRINT

The imprint window size is 15/16" x 15/16" on 6 puzzle pieces. The imprint windows are represented by dotted lines. ONLY SIMPLE BOLD TEXT AND LOGOS PRINT ON THIS PRODUCT. Fine detail will not reproduce due to the porous substrate.

# PAGE 1 OF 2

HELPING CLIENTS SUCCESSFULLY NAVIGATE THROUGH THE REGULATORY MAZE.