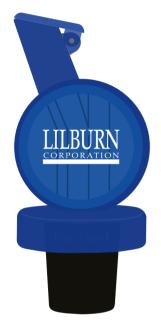

# PAGE 2 OF 2

**Order#**: 121980

**Product:** Vintage Stock Wine Stopper and Pourer - Blue

Item #: 1008-304588

Imprint Method: Pad Print on the Side 1 - White