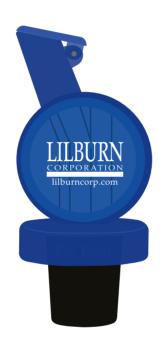

# PAGE 2 OF 2

**Order#**: 121980

**Product:** Vintage Stock Wine Stopper and Pourer - Blue

Item #: 1008-304588

Imprint Method: Pad Print on the Side 1 - White

#### **OPTION 2**