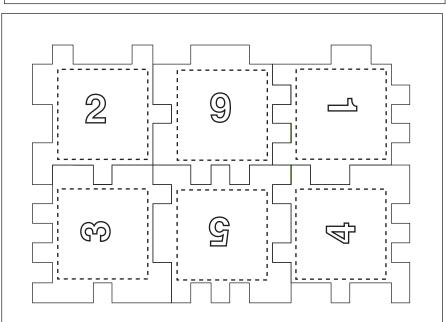

#### IMPRINT

The imprint window size is 15/16" x 15/16" on 6 puzzle pieces. The imprint windows are represented by dotted lines. ONLY SIMPLE BOLD TEXT AND LOGOS PRINT ON THIS PRODUCT. Fine detail will not reproduce due to the porous substrate.

### PAGE 1 OF 2

WHEN PUZZLE IS PUT TOGETHER THIS WILL BE THE LAYOUT

HELPING CLIENTS WHILE SUCCESSFULLY Navigating Through The Regulatory Maze.

HELPING CLIENTS WHILE SUCCESSFULLY NAVIGATING THROUGH THE REGULATORY MAZE.