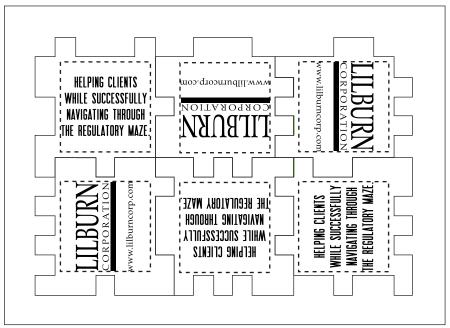

### PAGE 1 OF 2

WHEN PUZZLE IS PUT TOGETHER THIS WILL BE THE LAYOUT

HELPING CLIENTS WHILE SUCCESSFULLY Navigating Through The Regulatory Maze.

HELPING CLIENTS WHILE SUCCESSFULLY NAVIGATING THROUGH THE REGULATORY MAZE.

#### IMPRINT

The imprint window size is 15/16" x 15/16" on 6 puzzle pieces. The imprint windows are represented by dotted lines. ONLY SIMPLE BOLD TEXT AND LOGOS PRINT ON THIS PRODUCT. Fine detail will not reproduce due to the porous substrate.