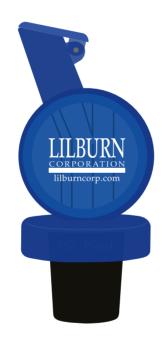

PAGE 2 OF 2

Order#: 121980

Product: Vintage Stock Wine Stopper and Pourer - Blue

Item #: 1008-304588

Imprint Method: Pad Print on the Side 1 - White

## OPTION 1 ACTUAL**SIZE**

# OPTION 2 ACTUAL **SIZE**

Actual Size of Imprint
Dotted Lines Do Not Print

0.875" dia

OPTION 1

OPTION 2
LILBURN

200%

**Enlarged for Clarity** 