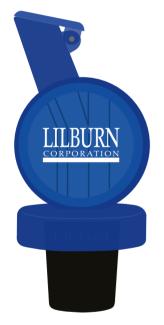

PAGE 2 OF 2

Order#: 121980

Product: Vintage Stock Wine Stopper and Pourer - Blue

Item #: 1008-304588

Imprint Method: Pad Print on the Side 1 - White

## OPTION 1 ACTUAL**SIZE**

# OPTION 2 ACTUAL **SIZE**

Actual Size of Imprint
Dotted Lines Do Not Print

0.875" dia

OPTION 1

OPTION 2
LILBURN

200%

**Enlarged for Clarity** 