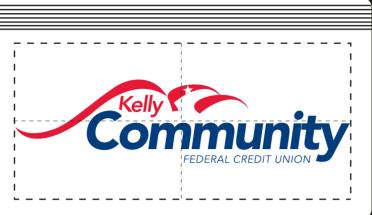

Order#: 121885 Product: Letter Clipboard - Black / White Item #: 1116-303252 Imprint Method: Screen Print on the Clip - Navy Blue 281 & Red 186

> Template Shown at 70% Border Does Not Print Clip Imprint Area: 1 5/8" H x 3 1/2" W Board Imprint Area: 10" H x 8 5/8" W

CENTER LINE DOES NOT PRINT