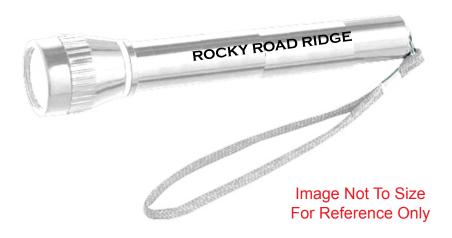

CAREFULLY REVIEW THE ARTWORK ATTACHED.

Order#: 121825

Product: Super-Bright Flashlight - White

**Item #**: 1056-100431

Imprint Method: Pad Print on the Barrel - Black

PAGE 2 OF 2

Actual Size of Imprint
Dotted Lines Do Not Print
3" x 3/8"