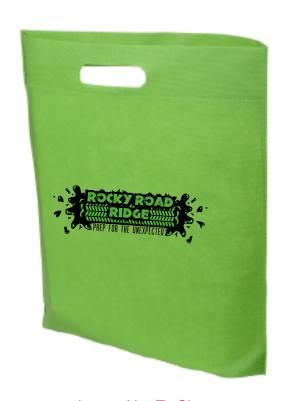

CAREFULLY REVIEW THE ARTWORK ATTACHED.

Order#: 121825

**Product:** Hot-Sealed Shopping Bag - 80GSM - Lime Green

**Item #**: 1097-305575

Imprint Method: Silkscreen on the Side 1 - Black

PAGE 1 OF 2

Actual Size of Imprint **Dotted Lines Do Not Print** 

8.5"W x 9"H

Scaled down 50% for proofing purposes.

Image Not To Size For Reference Only