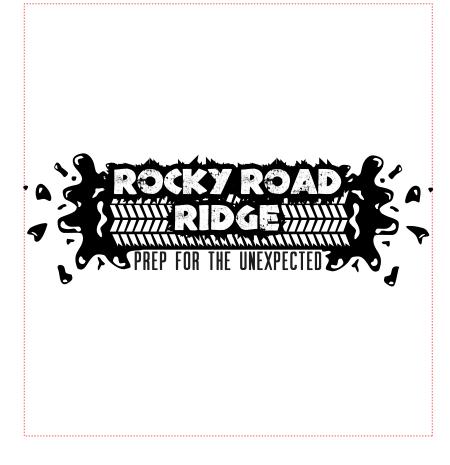

CAREFULLY REVIEW THE ARTWORK ATTACHED.

Order#: 121825

**Product:** Hot-Sealed Shopping Bag - 80GSM - Lime Green

**Item #**: 1097-305575

Imprint Method: Silkscreen on the Side 1 - Black

PAGE 1 OF 2

Actual Size of Imprint **Dotted Lines Do Not Print** 

8.5"W x 9"H

Scaled down 50% for proofing purposes.

Image Not To Size For Reference Only