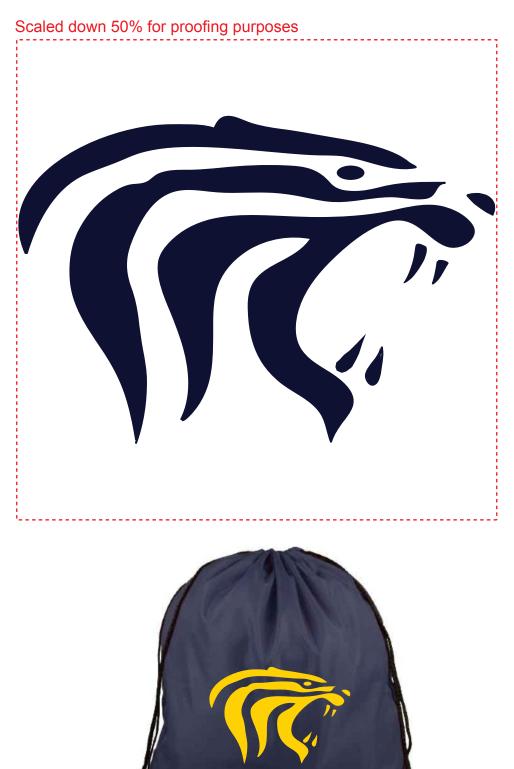

**CAREFULLY REVIEW THE ARTWORK ATTACHED.** 

Order#: 121731 Product: 15" x 18" Drawstring Back Pack Bag - Navy Item #: 1116-108426 Imprint Method: Silkscreen on the Front - PMS 116C

# PAGE 1 OF 2

eProof

Actual Size of Imprint Dotted Lines Do Not Print 10" W x 10" H