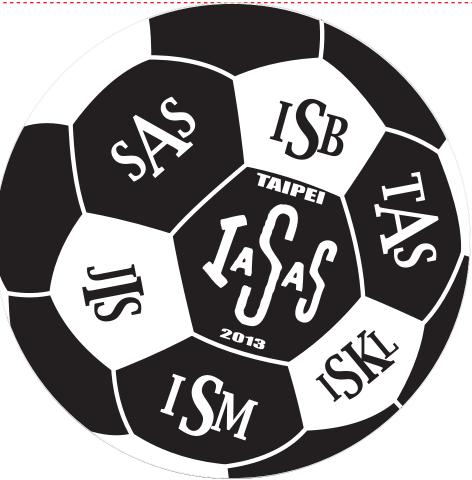

CAREFULLY REVIEW THE ARTWORK ATTACHED.

Order#: 121731 Product: 15" x 18" Drawstring Back Pack Bag - Black Item #: 1116-108426 Imprint Method: Silkscreen on the Front - White

# PAGE 2 OF 2

eProof

Actual Size of Imprint Dotted Lines Do Not Print 10" W x 10" H

### Scaled down 50% for proofing purposes

Black areas will print in white.