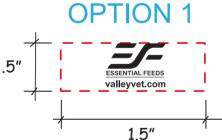

## PLEASE INDICATE OPTION 1 OR 2 IN COMMENT BOX AREA WHEN APPROVING.

**OPTION 2** 

1.5"

NOTE: Small areas in text may fill in when printed.