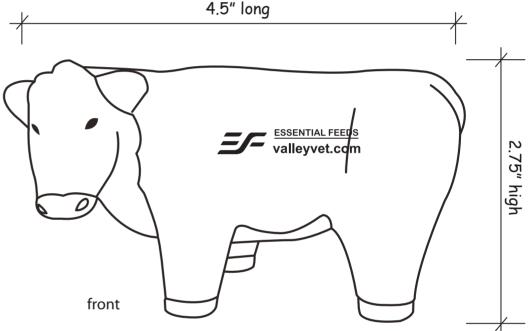

Hours of Operation: 9:00 - 5:30 pm Eastern, M - F Customer Service E-mail: service@garrettspecialties.com PAGE 3 OF 3

**Order#**: 121693

**Product:** Steer Squeezies Stress Reliever

Item #: 1364-307915

Imprint Method: Screen Print on the Front - White

## PLEASE INDICATE OPTION 1 OR 2 IN COMMENT BOX AREA WHEN APPROVING.

**OPTION 2** 

1.5"

NOTE: Small areas in text may fill in when printed.