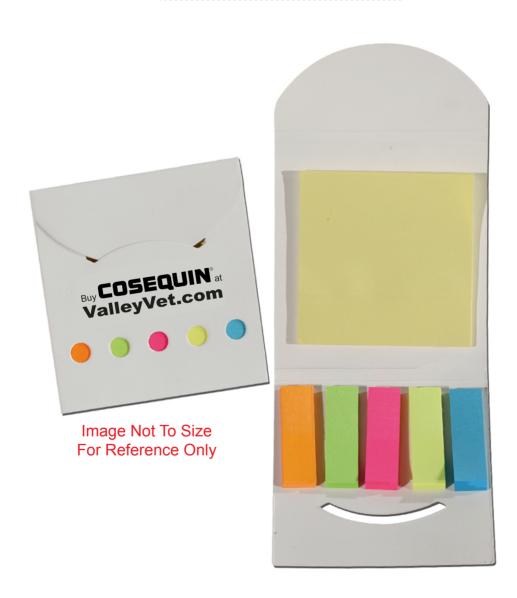

Hours of Operation: 9:00 - 5:30 pm Eastern, M - F

Customer Service E-mail: service@garrettspecialties.com

PAGE 2 OF 3

**Order#**: 121693

**Product:** Folding Sticky Note & Flag Folder - Natural

Item #: 1206-303814

Imprint Method: Screen Print on the First Side - Black

Actual Size of Imprint **Dotted Lines Do Not Print** 2-1/2"W x 1"H

## \*\*\*IMPORTANT INFORMATION\*\*\* (PLEASE READ)

Please proof carefully for spelling errors, omissions, and layout accuracy. It is your responsibility to correct any errors. Garrett Specialties assumes no responsibility for errors after a proof has been authorized to print. Please note changes or revisions to your proof from your original instructions may cause revision in your ship date. Delays in paper proof approval also may require a change in your schedule ship dates. Occasionally, some fax machines may distort the image. Please pay close attention to numbers.

It is imperative that you view your e-proof and submit your approval and/or changes promptly to maintain your anticipated delivery date.

Please keep in mind that this virtual proof is not a printed sample of your artwork on our product. The size and placement of the artwork may vary from this proof when actually printed on the product. Carefully review the attached proof for verification of copy & layout.

Due to inherent technical differences in color monitors, the imprint colors and product colors depicted in the attached proof will not resemble those in the final product. We make every effort to match requested custom colors, but cannot guarantee a 100% exact match. Imprints are applied using pad or screen inks. These inks are hand mixed as close as possible to the requested color but may vary 2 to 4 shades. For this reason an exact PMS match cannot be guaranteed.