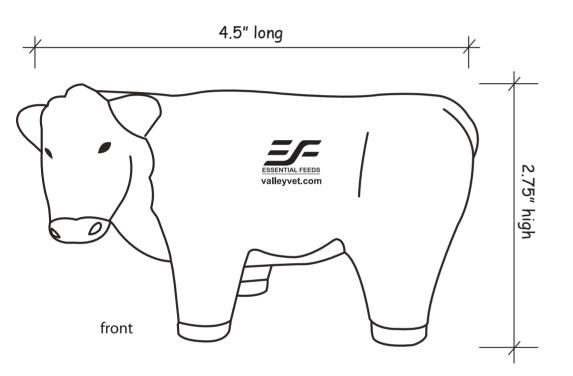

Hours of Operation: 9:00 - 5:30 pm Eastern, M - F Customer Service E-mail: service@garrettspecialties.com PAGE 3 OF 3

**Order#**: 121693

**Product:** Steer Squeezies Stress Reliever

Item #: 1364-307915

Imprint Method: Screen Print on the Front - White

## PLEASE INDICATE OPTION 1 OR 2 IN COMMENT BOX AREA WHEN APPROVING.

**OPTION 2** 

1.5"

NOTE: Small areas in text may fill in when printed.

## \*\*\*IMPORTANT INFORMATION\*\*\* (PLEASE READ)

Please proof carefully for spelling errors, omissions, and layout accuracy. It is your responsibility to correct any errors. Garrett Specialties assumes no responsibility for errors after a proof has been authorized to print. Please note changes or revisions to your proof from your original instructions may cause revision in your ship date. Delays in paper proof approval also may require a change in your schedule ship dates. Occasionally, some fax machines may distort the image. Please pay close attention to numbers.

It is imperative that you view your e-proof and submit your approval and/or changes promptly to maintain your anticipated delivery date.

Please keep in mind that this virtual proof is not a printed sample of your artwork on our product. The size and placement of the artwork may vary from this proof when actually printed on the product. Carefully review the attached proof for verification of copy & layout.

Due to inherent technical differences in color monitors, the imprint colors and product colors depicted in the attached proof will not resemble those in the final product. We make every effort to match requested custom colors, but cannot guarantee a 100% exact match. Imprints are applied using pad or screen inks. These inks are hand mixed as close as possible to the requested color but may vary 2 to 4 shades. For this reason an exact PMS match cannot be guaranteed.