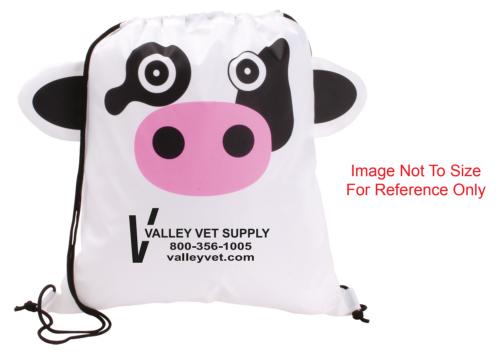

Order#: 121693

Product: Cow Paws 'N' Claws Sport Pack

Item #: 1039-307723

Imprint Method: Screen Print on the Bottom Center - Black

Actual Size of Imprint **Dotted Lines Do Not Print** 

9W x 4H

## \*\*\*IMPORTANT INFORMATION\*\*\* (PLEASE READ)

Please proof carefully for spelling errors, omissions, and layout accuracy. It is your responsibility to correct any errors. Garrett Specialties assumes no responsibility for errors after a proof has been authorized to print. Please note changes or revisions to your proof from your original instructions may cause revision in your ship date. Delays in paper proof approval also may require a change in your schedule ship dates. Occasionally, some fax machines may distort the image. Please pay close attention to numbers.

It is imperative that you view your e-proof and submit your approval and/or changes promptly to maintain your anticipated delivery date.

Please keep in mind that this virtual proof is not a printed sample of your artwork on our product. The size and placement of the artwork may vary from this proof when actually printed on the product. Carefully review the attached proof for verification of copy & layout.

Due to inherent technical differences in color monitors, the imprint colors and product colors depicted in the attached proof will not resemble those in the final product. We make every effort to match requested custom colors, but cannot guarantee a 100% exact match. Imprints are applied using pad or screen inks. These inks are hand mixed as close as possible to the requested color but may vary 2 to 4 shades. For this reason an exact PMS match cannot be guaranteed.

Your order is ON HOLD until we receive an approval from you in reference to your artwork.

2 Split Rock Drive Suite 11, Cherry Hill, NJ 08003 **Telephone:** 1-856 424-4818 or 1-800 320-1510

Fax: 1-856 424-5269