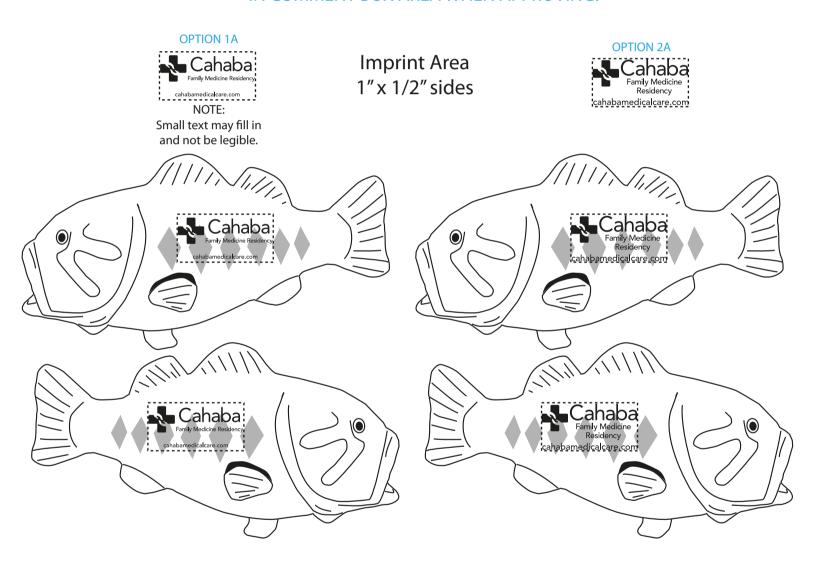

CAREFULLY REVIEW THE ARTWORK ATTACHED.

Order#: 121660

**Product:** Bass Stress Ball **Item #**: 1008-100740

Imprint Method: Pad Print on the First & Second Side - White

PAGE 1 OF 2

### PLEASE INDICATE OPTION 1A OR 2A IN COMMENT BOX AREA WHEN APPROVING.

PDF documents can distort smaller text due to the inability to display images smaller than 1 pixel in size. "L's" and "I's" when small in size appear to be bold or larger because the pdf will enlarge it to 1 pixel so that it can be viewed. For your assurance your text will print in proportion.