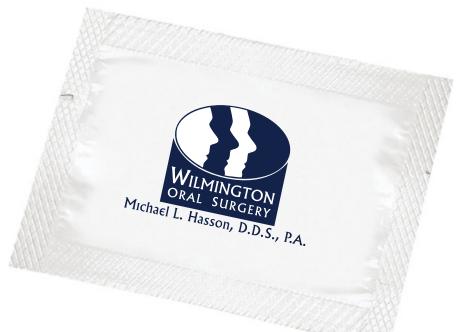

## PAGE 2 OF 2

eProof

Order#: 121649 Product: SPF-15 Sunblock Lotion Packet Item #: 1010-108106 Imprint Method: Flexograph on the Front - Navy Blue 281

### Actual Size of Imprint Dotted Lines Do Not Print

2-1/4"w x 1-1/8"h

Image Not To Size For Reference Only