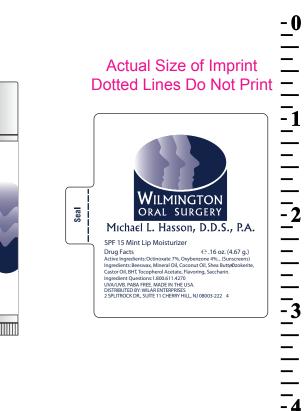

# PAGE 1 OF 2

eProof

Order#: 121649 Product: SPF 15 Lip Balm in WhiteTube - White Label, Mint Flavor Item #: 1250-301572 Imprint Method: 4 Color Process on the Label

\*\*Name underneath the logo was enlarged for visibility/legibility purposes.

### Actual Size of Imprint Dotted Lines Do Not Print

2-1/4"w x 1-1/8"h

Image Not To Size For Reference Only