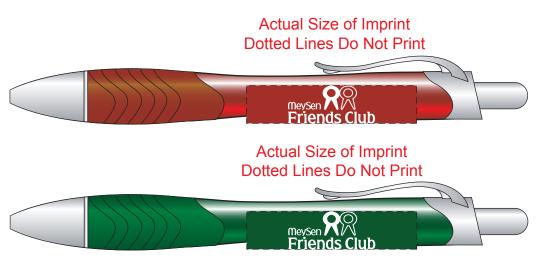

Order#:121611

Product: Curvaceous Gel Pen (500) Metallic Red &(500) Metallic Green

<u>Item #</u>:1087-300916

Imprint Method: (Screen Print on the Barrel.)-White

200% SIZE

FOR VIEWING SMALL DETAILS ON ART (LOGO)