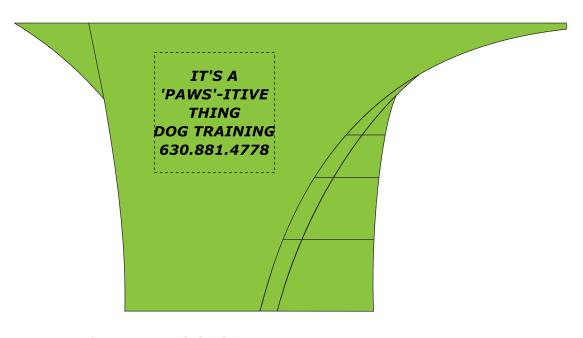

production schedule. CAREFULLY REVIEW THE ARTWORK ATTACHED.

PAGE 2 OF 2

**Order#**: 121599

Product: Playful Prints Drawcord - Lime

Item #: 1039-306877

Imprint Method: Screen Print on the Front. - Black

Actual Size of Imprint **Dotted Lines Do Not Print** 

Product Size: 14"W x 16.5"H Imprint Area: 6"W x 7.5"H

# IT'S A 'PAWS'-ITIVE THING DOG TRAINING 630.881.4778

\*\*\*RUSH PROOF\*\*\* In order to meet your delivery date, here is a copy of your artwork so you can see what we are sending to

the manufacturer to be printed. Immediate approval is