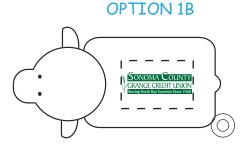

CAREFULLY REVIEW THE ARTWORK ATTACHED.

Order#: 121591

**Product:** Sheep Key Chain Stress Reliever

Item #: 1008-304781

Imprint Method: Pad Print on the Back - Dark Green 349

PAGE 2 OF 2

# PLEASE INDICATE OPTION 1B OR 2B IN COMMENT BOX AREA WHEN APPROVING.

Imprint Area: 3/4" 1/2" Back