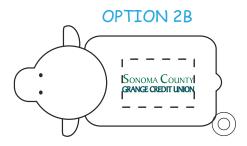

CAREFULLY REVIEW THE ARTWORK ATTACHED.

Order#: 121591

**Product:** Sheep Key Chain Stress Reliever

Item #: 1008-304781

Imprint Method: Pad Print on the Back - Dark Green 349

PAGE 2 OF 2

# PLEASE INDICATE OPTION 1B OR 2B IN COMMENT BOX AREA WHEN APPROVING.

Imprint Area: 3/4" 1/2" Back