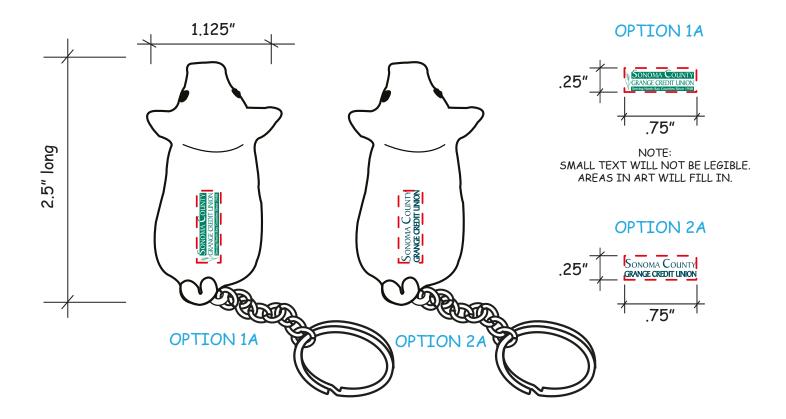

CAREFULLY REVIEW THE ARTWORK ATTACHED.

Order#: 121591

**Product:** Pig Squeezie Keyring

Item #: 1364-307970

Imprint Method: Screen Print on the Top - Green 341

PAGE 1 OF 2

## PLEASE INDICATE OPTION 1A OR 2A IN COMMENT BOX AREA WHEN APPROVING.