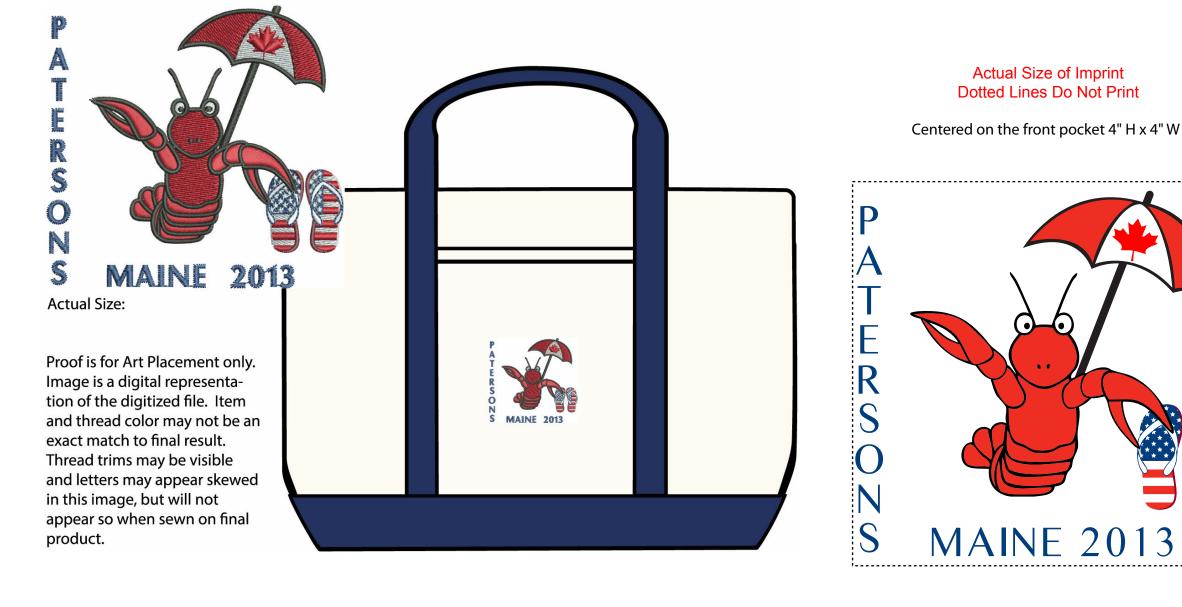

2 Split Rock Drive Suite 11, Cherry Hill, NJ 08003 **Telephone:** 1-856 424-4818 or 1-800 320-1510 **Fax:** 1-856 424-5269 **Hours of Operation:** 9:00 - 5:30 pm Eastern, M - F **Customer Service E-mail:** service@garrettspecialties.com Order#:121515Product:Premium Heavy Weight Cotton Boat Tote - Navy & Royal BlueItem #:1067-304191Imprint Method:Embroidery on the Front Pocket - Black, Maroon 202,<br/>Navy Blue 281, Red 485, White

NOTE: Image is for illustrative purposes only. Please reference stated logo dimensions, PMS colors (If applicable) and logo placement information when approving this proof. Actual product specs and color may vary from final product. Items do not appear actual size.