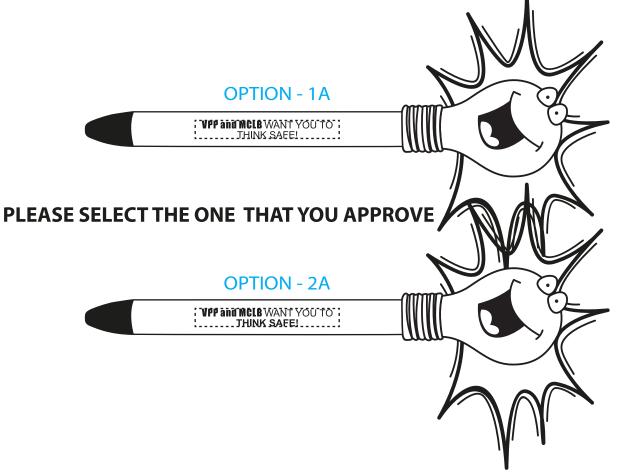

# PAGE 1 OF 2

eProof

Order#: 121507 Product: Goofy Light Bulb Pen Item #: 1070-307409 Imprint Method: Pad Print on the Barrel - White

Imprint Area : 1.5" x 3/16"

## PLEASE INDICATE OPTION 1A OR 2A IN COMMENT BOX AREA WHEN APPROVING.

### Please note: all pens include <u>black</u> ink refills only.