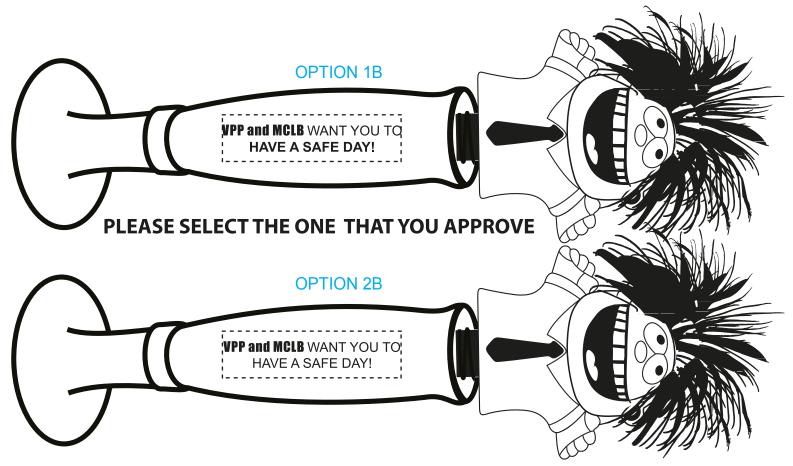

# PAGE 2 OF 2

eProof

Order#: 121507 Product: Smile Talking Pen Item #: 1070-108336 Imprint Method: Pad Print on the Barrel - White

Imprint Area : 1-7/8" x 1/2"

## PLEASE INDICATE OPTION 1B OR 2B IN COMMENT BOX AREA WHEN APPROVING.

### Please note: all pens include <u>black</u> ink refills only.