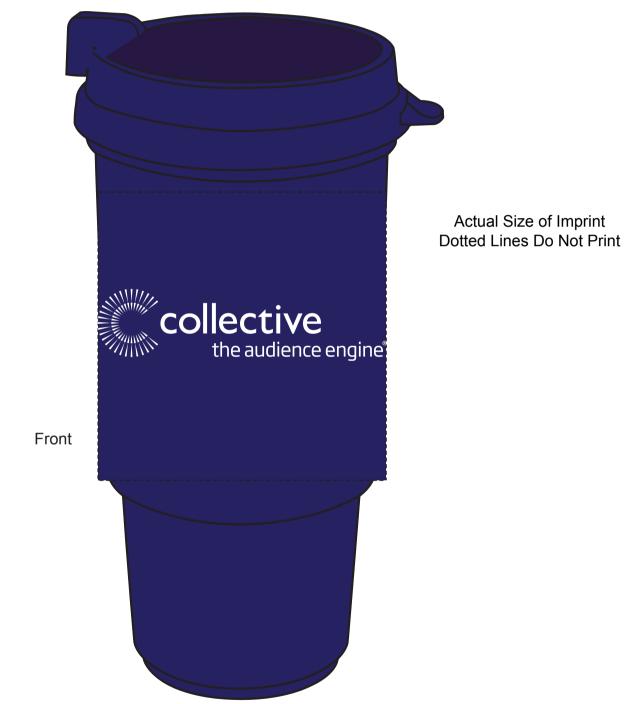

Order#: 121447 Product: 16 oz Auto Cup Recycled Eco Navy Blue/Eco Navy Blue Item #: 1116-105277 Imprint Method: Screen Print - White