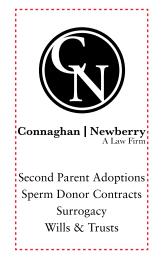

# PAGE 2 OF 2

eProof

Order#: 121400 Product: Immunization Guide & Record Keeper Item #: 1010-108271 Imprint Method: Offset on the On Back - Reflex Blue

### Actual Size of Imprint Dotted Lines Do Not Print

1-3/8"w x 2-1/2"h

**Imprint - Reflex Blue** 