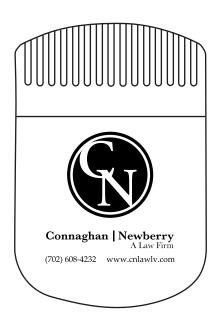

# PAGE 1 OF 2

eProof

Order#: 121400 Product: Jumbo Power Clip - Translucent Blue Item #: 1205-104070 Imprint Method: Pad Print on the Front - Silver 877

### Actual Size of Imprint Dotted Lines Do Not Print

1.38" H X 1.5" W

Imprint - Silver 877