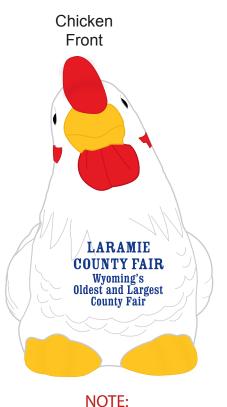

Fax: 1-856 424-5269

Hours of Operation: 9:00 - 5:30 pm Eastern, M - F

Customer Service E-mail: service@garrettspecialties.com

PAGE 1 OF 6

**Order#**: 121395

Product: Chicken Stress Ball Item #: 1008-100795

Imprint Method: Pad Print on the On Chest - Royal Blue 2748

Disclaimer: Imprint color is based off our Stock Royal Blue (PMS 2748 C)

The original artwork submitted
will not print well.
Artwork has been adjusted for best print.

Actual Size of Imprint
Dotted Lines Do Not Print

0.75" x 0.75"

200%

LARAMIE COUNTY FAIR

Wyoming's Oldest and Largest County Fair