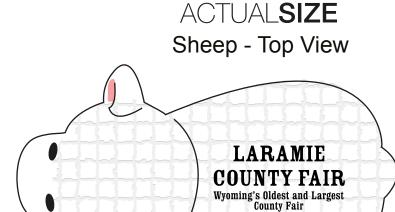

Fax: 1-856 424-5269

Hours of Operation: 9:00 - 5:30 pm Eastern, M - F

Customer Service E-mail: service@garrettspecialties.com

PAGE 6 OF 6

Order#: 121395

Product: Sheep Stress Ball Item #: 1008-100804

Imprint Method: Pad Print on the On Back - Black

NOTE:

The original artwork submitted
will not print well.
Artwork has been adjusted for best print.
Small text may fill in.

Actual Size of Imprint
Dotted Lines Do Not Print

1.25" x 0.75"

200%

# LARAMIE COUNTY FAIR

Wyoming's Oldest and Largest County Fair