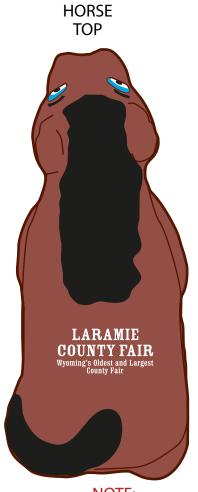

Fax: 1-856 424-5269

Hours of Operation: 9:00 - 5:30 pm Eastern, M - F

Customer Service E-mail: service@garrettspecialties.com

PAGE 2 OF 6

Order#: 121395

Product: Horse Stress Ball Item #: 1008-100799

Imprint Method: Pad Print on the Back Side - White

NOTE:
The original artwork submitted
will not print well.
Artwork has been adjusted for best print.
Small text may fill in.

Actual Size of Imprint
Dotted Lines Do Not Print
1" x 0.5"

200%
LARAMIE
COUNTY FAIR
Wyoming's Oldest and Largest
County Fair