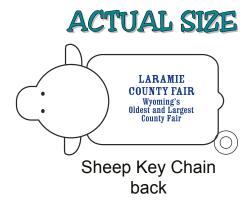

Fax: 1-856 424-5269

Hours of Operation: 9:00 - 5:30 pm Eastern, M - F

Customer Service E-mail: service@garrettspecialties.com

PAGE 5 OF 6

Order#: 121395

**Product:** Sheep Key Chain Stress Reliever

Item #: 1008-304781

Imprint Method: Pad Print on the Back - Royal Blue 2748

#### NOTE:

The original artwork submitted will not print well.

Artwork has been adjusted for best print.

Small text may fill in.

Actual Size of Imprint
Dotted Lines Do Not Print

0.75" x 0.5"

200%

LARAMIE

COUNTY FAIR

Wyoming's

Oldest and Largest
County Fair