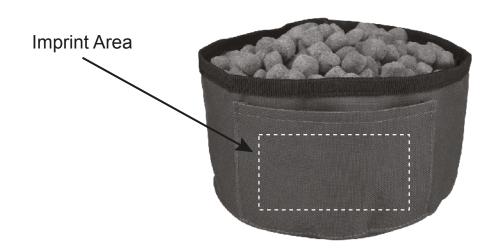

CAREFULLY REVIEW THE ARTWORK ATTACHED.

**Order#**: 121383

**Product:** Folding Dog Bowl - Blue

Item #: 1116-305777

Imprint Method: Screen Print on the Side - White

PAGE 2 OF 2

Template Shown at 100% Border Does Not Print Imprint Area: 3 3/4" W x 1 3/4" H

NOTE: Artwork was sized to fit our imprint area. Industry standard allows 1/16" movement in any direction