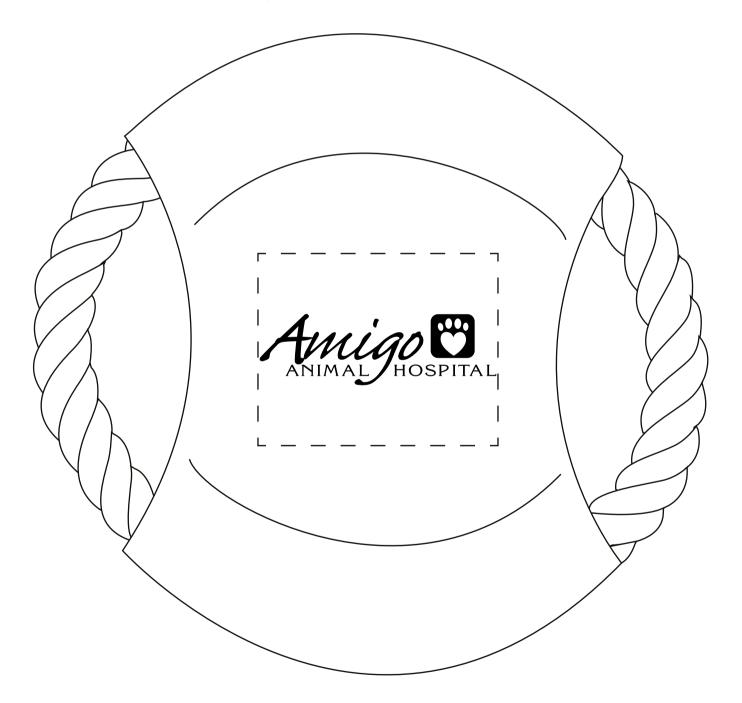

CAREFULLY REVIEW THE ARTWORK ATTACHED.

Order#: 121383

**Product:** Fetch-It Dog Toy Item #: 1008-307264

Imprint Method: Screen Print on the Side 1 - White

PAGE 1 OF 2

Imprint Size: 2-1/2" x 2"