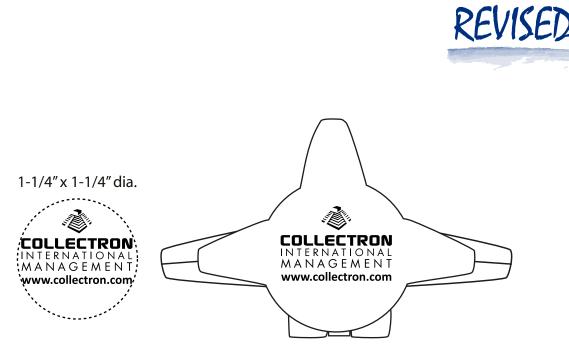

CAREFULLY REVIEW THE ARTWORK ATTACHED.

Order#: 121378 Product: Small Airplane Stress Reliever Item #: 1008-304911 Imprint Method: Pad Print on the Rear 1 (Diameter) - Black