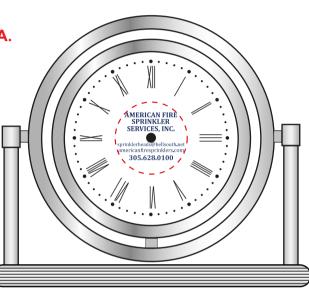

Order#: 121364 Product: Round Maze Clock Item #: 1087-106644 Imprint Method: Screen Print on the Face - Navy Blue 281

## **PLEASE NOTE:**

ORIGINAL SUBMITTED ARTWORK WILL NOT FIT IN THE IMPRINT AREA.

YOUR ARTWORK WAS ADJUSTED TO FIT IN THE IMPRINT AREA.

Actual Size of Imprint Dotted Lines Do Not Print

3/4" Diam.