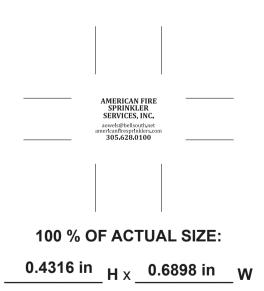

## **PLEASE NOTE:**

ORIGINAL SUBMITTED ARTWORK WILL NOT FIT IN THE IMPRINT AREA.

YOUR ARTWORK WAS ADJUSTED TO FIT IN THE IMPRINT AREA.

Actual Size of Imprint Dotted Lines Do Not Print

3/4" Diam.

## 100 % OF ACTUAL SIZE

DOTTED LINE WILL NOT APPEAR ON YOUR IMPRINTED ITEM. THIS SHOWS IMPRINT AREA THIS ART PROOF SHOWS THE APPROXIMATE SIZE, COLOR AND PLACEMENTOF YOUR IMPRINT RELATIVE TO THE SIZE OF THE ITEM.