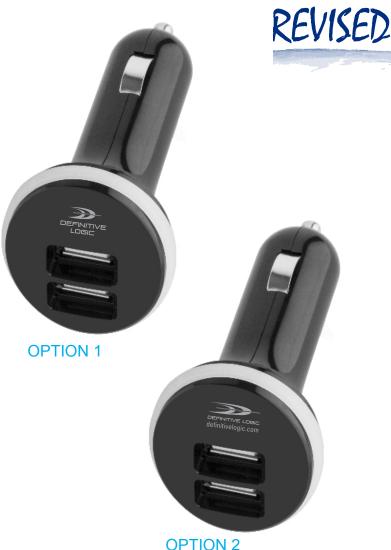

CAREFULLY REVIEW THE ARTWORK ATTACHED.

**Order#**: 121325

**Product:** Mushroom USB Car Charger

**Item #**: 1087-307427

Imprint Method: Silkscreen on the Front (Above Ports) - Silver 877

PAGE 2 OF 2

PLEASE INDICATE OPTION 1 OR 2 IN COMMENT BOX AREA WHEN APPROVING.

> Actual Size of Imprint **Dotted Lines Do Not Print** 5/16"h x 5/8"w

**OPTION 1** 

**OPTION 2** 

NOTE: Small areas in text may fill in.

Image Not To Size For Reference Only