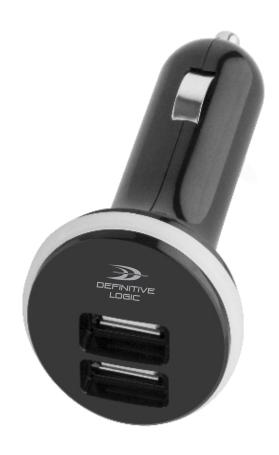

CAREFULLY REVIEW THE ARTWORK ATTACHED.

**Order#**: 121325

**Product:** Mushroom USB Car Charger

**Item #**: 1087-307427

Imprint Method: Silkscreen on the Front (Above Ports) - Silver 877

PAGE 2 OF 2

Actual Size of Imprint
Dotted Lines Do Not Print

5/16"h x 5/8"w

Image Not To Size For Reference Only