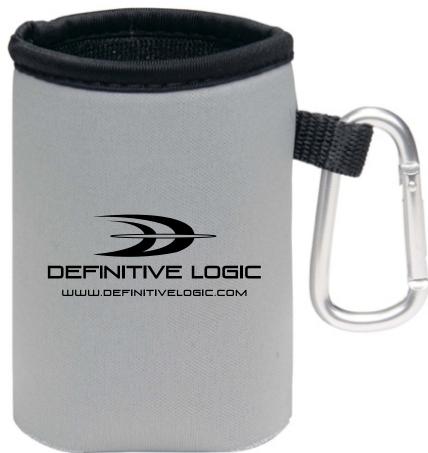

CAREFULLY REVIEW THE ARTWORK ATTACHED.

Order#: 121325

Product: Collapsible Koozie® Can Kooler with Carabiner - Gray

**Item #**: 1086-300266

Imprint Method: Screen Print on the First Side (One Color Only) - Black

PAGE 1 OF 2

Actual Size of Imprint
Dotted Lines Do Not Print
3"w x 2-1/2"h

Image Not To Size For Reference Only