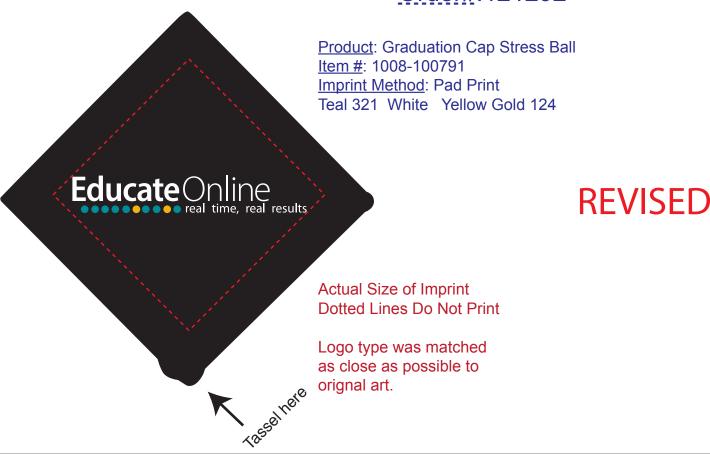

CAREFULLY REVIEW THE ARTWORK ATTACHED.

Order#:121292

**Product: Swanky Graduation Pen** 

Item #: 1070-307410

Imprint Method: Pad Print - White

Actual Size of Imprint **Dotted Lines Do Not Print** 

Logo type was matched as close as possible to orignal art.