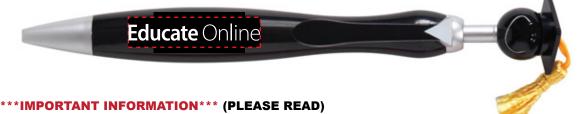

CAREFULLY REVIEW THE ARTWORK ATTACHED.

Order#:121292

**Product: Swanky Graduation Pen** 

Item #: 1070-307410

Imprint Method: Pad Print - White

Actual Size of Imprint **Dotted Lines Do Not Print** 

Logo type was matched as close as possible to orignal art.