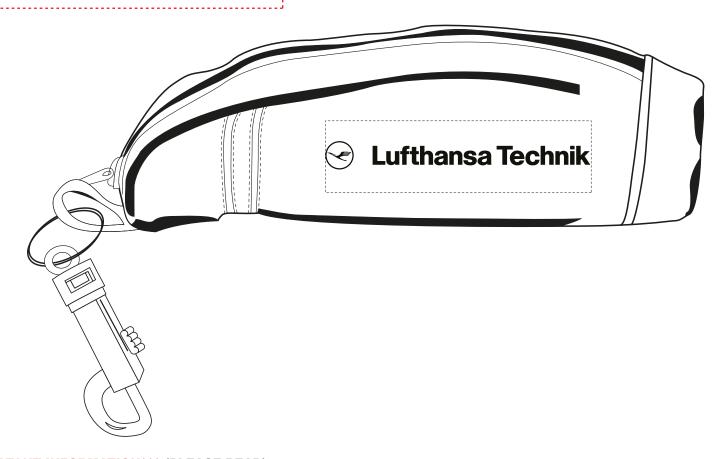

**Order#**: 121282

**Product:** Minature Golf Bag with Hook Clip - White

**Item #**: 1056-306292

Imprint Method: Pad Print on the Front - Blue PMS 2766C

Actual Size of Imprint
Dotted Lines Do Not Print

1" h x 3 1/2" w

## **Lufthansa Technik**