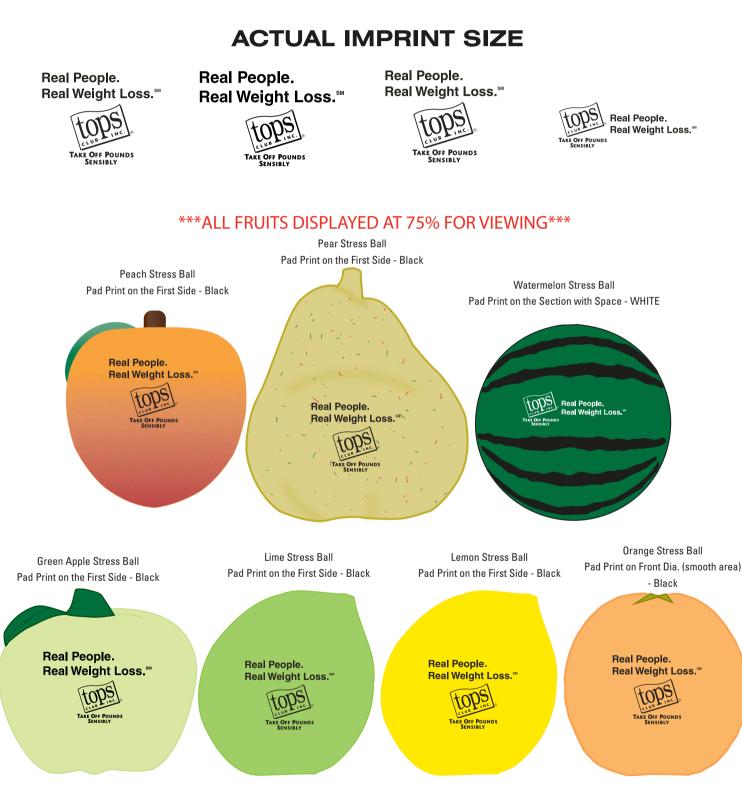

## \*\*\*PLEASE VERIFY IF ALL ARTWORK IS CORRECT.\*\*\* \*\*\*PLEASE NOTE: THE BLACK IMPRINT COLOR WILL NOT SHOW WELL ON THE DARK GREEN ITEM COLOR OF THE WATERMELON. WE HIGHLY RECOMMEND USING WHITE. PLEASE ADVISE.\*\*\*