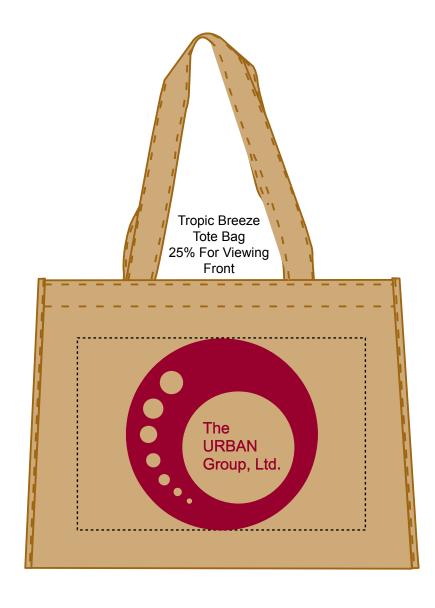

# PAGE 1 OF 2

Order#: 121174

**Product:** Tropic Breeze Tote Bag - Khaki

**Item #**: 1008-305966

Imprint Method: Screen Print on the Front - Burgundy 202

Actual Size of Imprint
Dotted Lines Do Not Print

12" x 8"