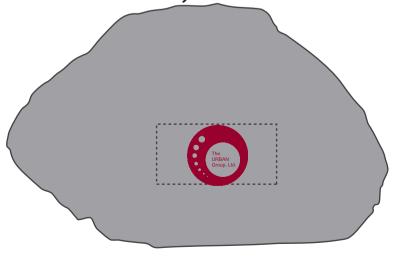

PAGE 1 OF 2

Order#: 121174

**Product:** Gray Rock Stress Ball

Item #: 1008-107022

Imprint Method: Pad Print on the Flat Area - Burgundy 202

Actual Size of Imprint **Dotted Lines Do Not Print** 

1.25" x 0.625"

## \*\*\*OPTION 1\*\*\*

\*\*\*PLEASE NOTE: THE SMALL TEXT WILL FILL IN AND BLEED WHEN PRINTED, DUE TO THE SMALL IMPRINT SIZE. I HIGHLY **RECOMMEND USING OPTION 2. PLEASE ADVISE.\*\*\*** 

#### **ACTUAL SIZE**

**Gray Rock** 

\*\*\*OPTION 2\*\*\*

200%