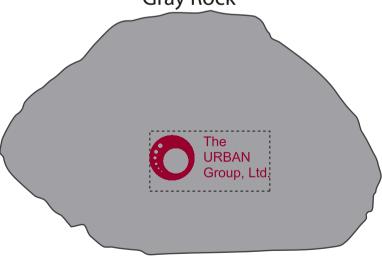

PAGE 1 OF 2

Order#: 121174

**Product:** Gray Rock Stress Ball

Item #: 1008-107022

Imprint Method: Pad Print on the Flat Area - Burgundy 202

Actual Size of Imprint **Dotted Lines Do Not Print** 

1.25" x 0.625"

#### **ACTUAL SIZE**

**Gray Rock** 

\*\*\*OPTION 2\*\*\*

200%

### **ACTUAL SIZE**

**Gray Rock** 