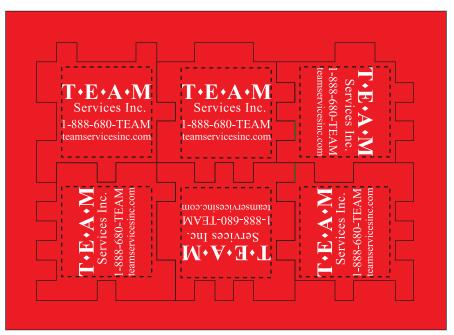

CAREFULLY REVIEW THE ARTWORK ATTACHED.

**Order#**: 121118

**Product:** Foam Puzzle Cube - Red

Item #: 1064-100591

Imprint Method: Pad Print on the All Six Sides - White

PAGE 2 OF 2

### FRONT 6 PUZZLE PIECES Imprint Area 15/16"W x 15/16"H

NOTE: ARTWORK WAS ADJUSTED TO MEET STANDARD TEXT SIZE FOR PRINT.