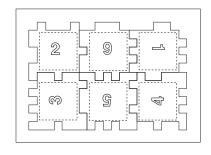

CAREFULLY REVIEW THE ARTWORK ATTACHED.

**Order#**: 121118

**Product:** Foam Puzzle Cube - Red

Item #: 1064-100591

Imprint Method: Pad Print on the All Six Sides - White

PAGE 2 OF 2

### FRONT 6 PUZZLE PIECES Imprint Area 15/16"W x 15/16"H

NOTE: ARTWORK WAS ADJUSTED TO MEET STANDARD TEXT SIZE FOR PRINT.