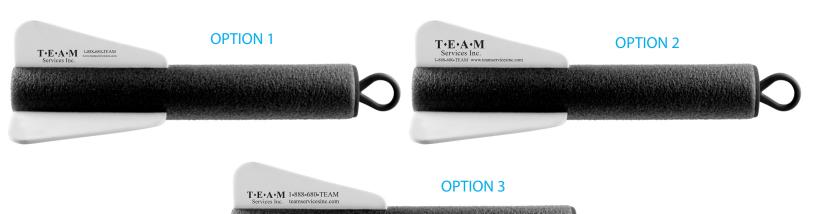

CAREFULLY REVIEW THE ARTWORK ATTACHED.

Order#: 121118

Product: Flying Rocket - Red

**Item #**: 1064-108262

Imprint Method: Screen Print on the Fin - Black

PAGE 1 OF 2

# PLEASE INDICATE OPTION 1, 2, OR 3 IN COMMENT BOX AREA WHEN APPROVING.

Actual Size of Imprint
Dotted Lines Do Not Print
Irregular shape, 3/4" x 1 7/8" x 1/4"

NOTE: SMALL TEXT WILL NOT BE LEGIBLE.