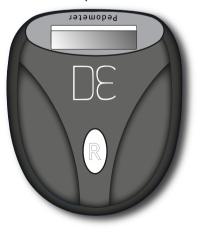

# PAGE 2 OF 2

Order#: 120961 Product: U-Go Step Pedometer - Smoke Item #: 1008-305252 Imprint Method: Pad Print on the Front - White

#### ACTUAL SIZE U-Go Step Pedometer

## **OPTION 2-B**

ACTUAL SIZE U-Go Step Pedometer

Dr.Emma's Weightloss