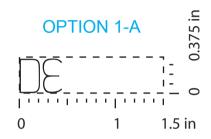

### PLEASE INDICATE OPTION 1-A OR 2-A IN COMMENT BOX AREA WHEN APPROVING.

"for measurement only - logo will be imprinted center position on item (see template layout)" Artwork shown @ 100% Dotted line is for FPO (FOR POSITION ONLY) to show imprint area

Image Not To Size