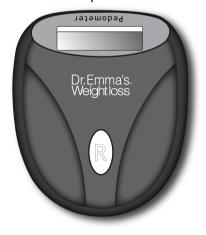

# PAGE 2 OF 2

Order#: 120961 Product: U-Go Step Pedometer - Smoke Item #: 1008-305252 Imprint Method: Pad Print on the Front - White

### PLEASE INDICATE OPTION 1-B OR 2-B IN COMMENT BOX AREA WHEN APPROVING.

200%

DE

"SM" will print as a dot at such a small size. I recommend removing, or leaving as is. Please advise.

200%

Dr.Emma's. Weightloss

## **OPTION 2-B**

ACTUAL SIZE U-Go Step Pedometer

Dr.Emma's Weightloss