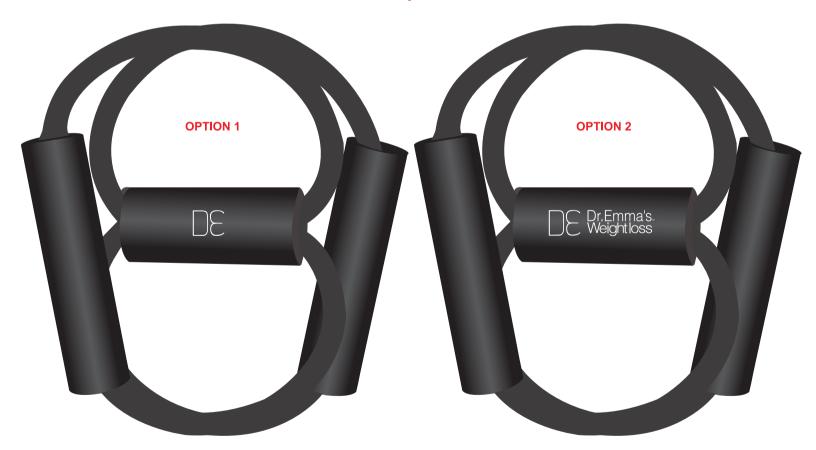

# PAGE 1 OF 2

Order#: 120961 Product: Exercise Band - Black Item #: 1097-300252 Imprint Method: Screen Print on the Center Band - White

### PLEASE INDICATE OPTION 1-A OR 2-A IN COMMENT BOX AREA WHEN APPROVING.

"for measurement only - logo will be imprinted center position on item (see template layout)" Artwork shown @ 100% Dotted line is for FPO (FOR POSITION ONLY) to show imprint area