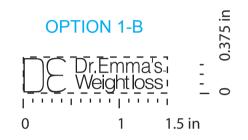

### PLEASE INDICATE OPTION 1-B OR 2-B IN COMMENT BOX AREA WHEN APPROVING.

200%

DE

"SM" will print as a dot at such a small size. I recommend removing, or leaving as is. Please advise.

200%

Dr.Emma's. Weightloss

## **OPTION 1-B**