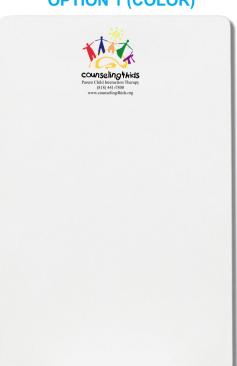

CAREFULLY REVIEW THE ARTWORK ATTACHED.

**Order#**: 120905

**Product:** Dry-Erase Mirage Board-15pt

Item #: 1104-103668

Imprint Method: Screen Print on the Front

PAGE 1 OF 3

### PLEASE INDICATE OPTION 1 OR 2 IN COMMENT BOX AREA WHEN APPROVING.

Actual Size of Imprint **Dotted Lines Do Not Print** 

5-1/4"w x 8-1/4"h

#### **OPTION 1 (COLOR)**

Image Not To Size For Reference Only