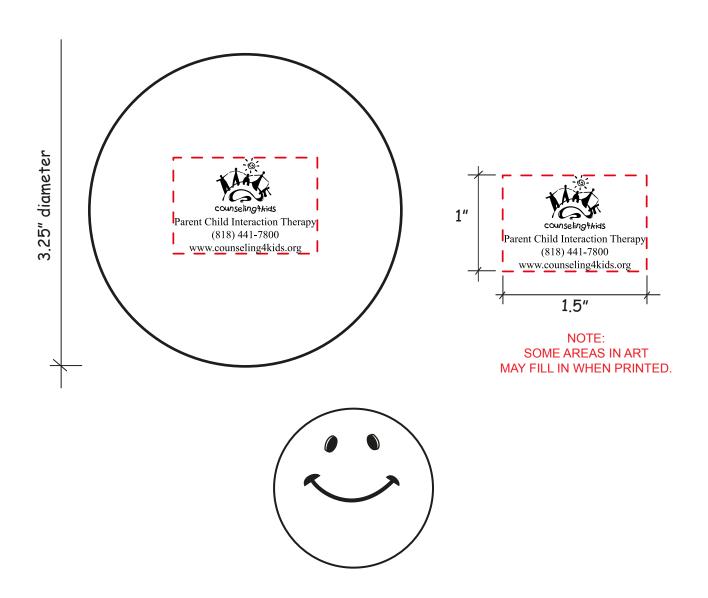

CAREFULLY REVIEW THE ARTWORK ATTACHED.

Order#: 120905

**Product:** Light Up Smiley Face Stress Reliever

Item #: 1364-307982

**Imprint Method:** Pad Print on the Back - Black

PAGE 2 OF 3