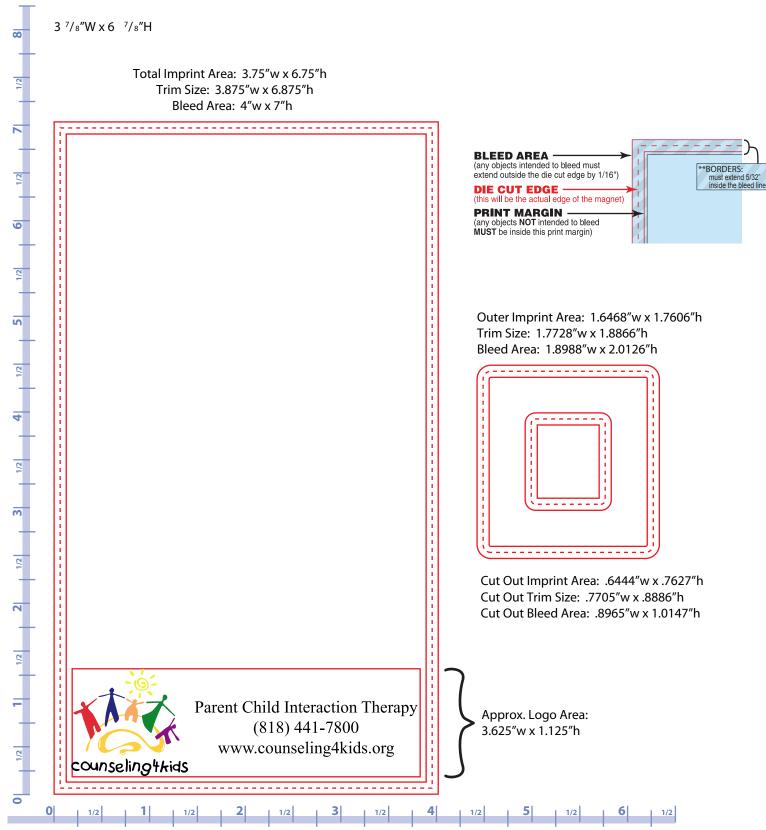

CAREFULLY REVIEW THE ARTWORK ATTACHED.

Order#: 120905

**Product:** Smiley Faces Mood Meters

Item #: 1090-303799

Imprint Method: Digitally printed on the Bottom Centered

PAGE 3 OF 3