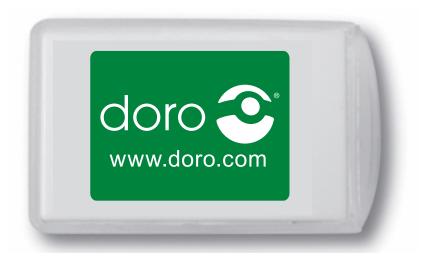

CAREFULLY REVIEW THE ARTWORK ATTACHED.

Order#: 120888

**Product:** Bic 3 x 3 Sticky Notes 25 Sheets

Item #: 1090-102487

Imprint Method: Screen Print on the Top- Green 355

PAGE 2 OF 2