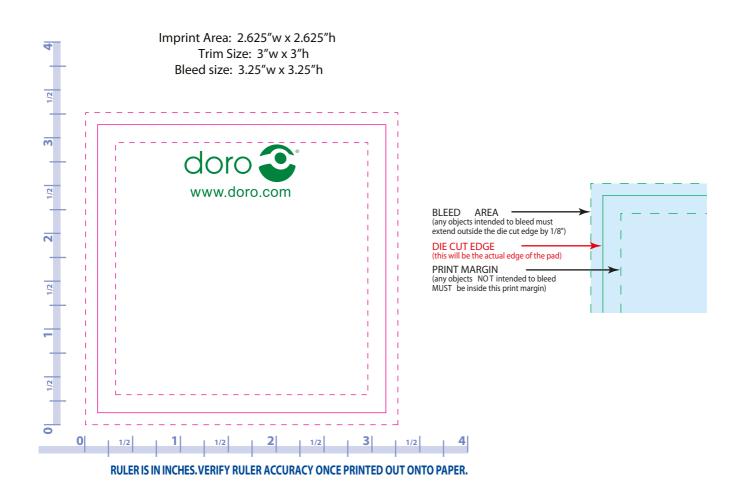

# Actual Imprint Size: 1.2992" x 0.9449" (red line)

1.2992"

0.9449"

**Direct Imprint** 

NOTE: Registration mark will not be legible and print as a dot.

Image Not To Size For Reference Only