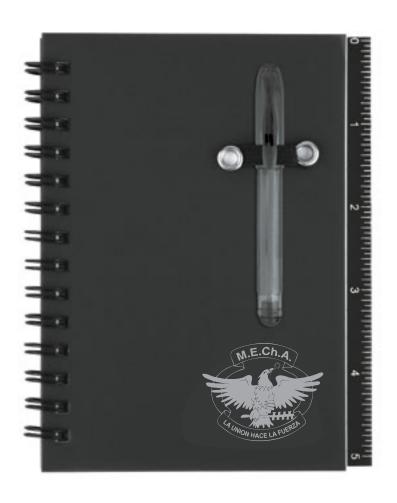

CAREFULLY REVIEW THE ARTWORK ATTACHED.

Order#: 120866

**Product:** All-in-One Mini Notebook - Trans Black

Item #: 1087-300918

Imprint Method: Screen Print on the Bottom - Silver 877

PAGE 1 OF 2

## Actual Size of Imprint **Dotted Lines Do Not Print**

2-1/4" H x 2-1/4" W

NOTE: Some areas in art may fill in when printed.

Image Not To Size For Reference Only