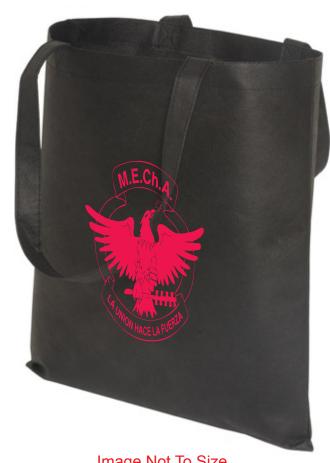

required in order to maintain the supplier's

**Order#**: 120866

**Product:** Econo Non-WovenTote - Black

**Item #**: 1097-304002

Imprint Method: Screen Print on the Front - Red 199

PAGE 2 OF 2

Actual Size of Imprint
Dotted Lines Do Not Print
9" sq. on front

Image Not To Size For Reference Only