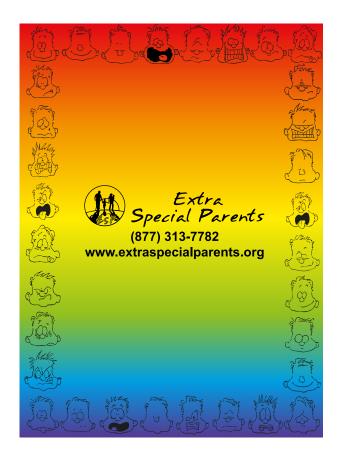

PAGE 2 OF 2

**Order#**: 120814

**Product**: Mood Dude™ Sticky Book™

Item #: 1097-300437

Imprint Method: Screen Print on the Front Cover - Black

Artwork shown @ 100%

Dotted line is for FPO (FOR POSITION ONLY)

to show imprint area

PDF documents can distort smaller text due to the inability to display images smaller than 1 pixel in size. "L's" and "I's" when small in size appear to be bold or larger because the pdf will enlarge it to 1 pixel so that it can be viewed. For your assurance your text will print in proportion.