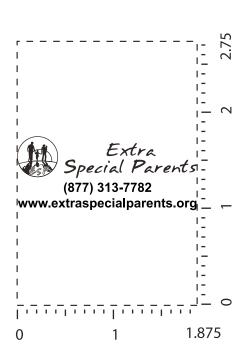

PAGE 2 OF 2

**Order#**: 120814

**Product**: Mood Dude™ Sticky Book™

Item #: 1097-300437

Imprint Method: Screen Print on the Front Cover - Black

Artwork shown @ 100%

Dotted line is for FPO (FOR POSITION ONLY)

to show imprint area

PDF documents can distort smaller text due to the inability to display images smaller than 1 pixel in size. "L's" and "I's" when small in size appear to be bold or larger because the pdf will enlarge it to 1 pixel so that it can be viewed. For your assurance your text will print in proportion.