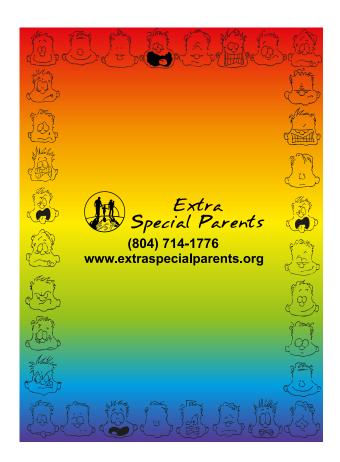

PAGE 2 OF 2

**Order#**: 120814

**Product**: Mood Dude™ Sticky Book™

Item #: 1097-300437

Imprint Method: Screen Print on the Front Cover - Black

Artwork shown @ 100%

Dotted line is for FPO (FOR POSITION ONLY)

to show imprint area

PDF documents can distort smaller text due to the inability to display images smaller than 1 pixel in size. "L's" and "I's" when small in size appear to be bold or larger because the pdf will enlarge it to 1 pixel so that it can be viewed. For your assurance your text will print in proportion.