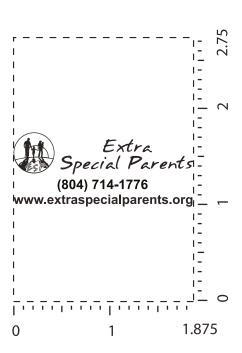

PAGE 2 OF 2

**Order#**: 120814

**Product**: Mood Dude™ Sticky Book™

Item #: 1097-300437

Imprint Method: Screen Print on the Front Cover - Black

Artwork shown @ 100%

Dotted line is for FPO (FOR POSITION ONLY)

to show imprint area

PDF documents can distort smaller text due to the inability to display images smaller than 1 pixel in size. "L's" and "I's" when small in size appear to be bold or larger because the pdf will enlarge it to 1 pixel so that it can be viewed. For your assurance your text will print in proportion.