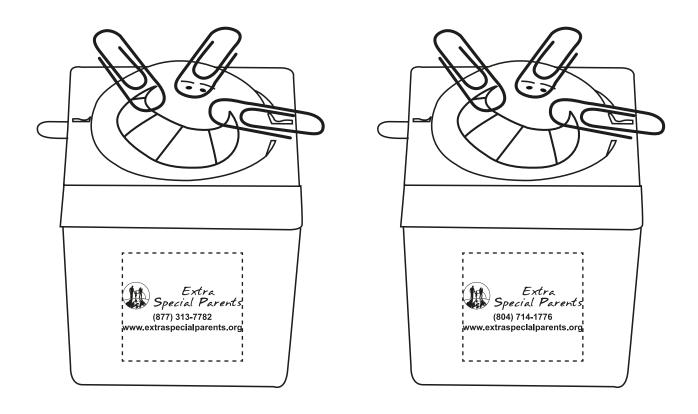

## PAGE 1 OF 2

**Order#:** 120814

**Product:** Goofy Paper Clip Dispenser - Orange

**Item #**: 1070-104288

Imprint Method: Pad Print on the Side Front - Black

## Imprint Area: 1.25 in x 1.125 in

PDF documents can distort smaller text due to the inability to display images smaller than 1 pixel in size. "L's" and "I's" when small in size appear to be bold or larger because the pdf will enlarge it to 1 pixel so that it can be viewed. For your assurance your text will print in proportion.