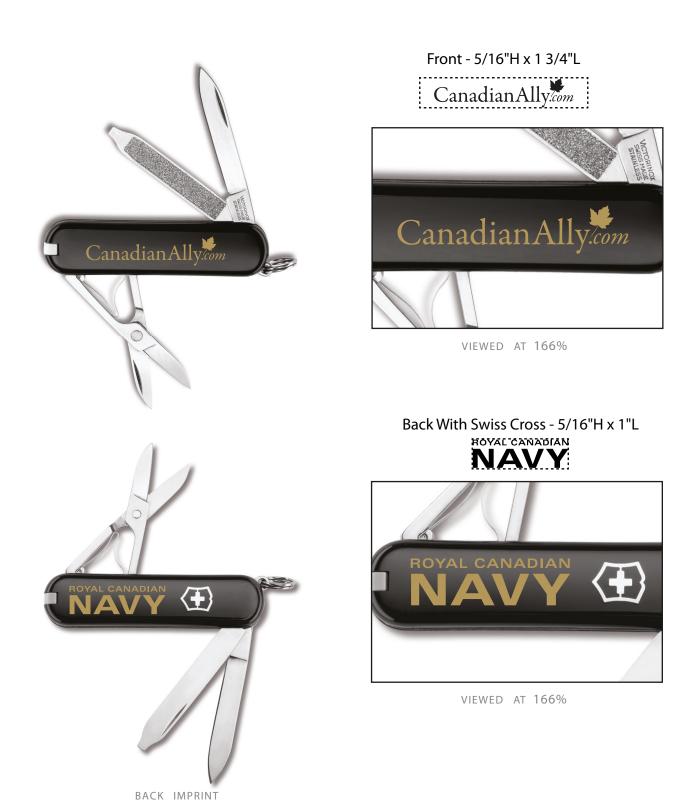

### PAGE 3 OF 3

Order#: 120781 Product: Victorinox Classic Swiss Army Knife - Black Item #: 1032-101543 Imprint Method: Pad print on the Front & Back - Gold 872

#### \*\*\*IMPORTANT INFORMATION\*\*\* (PLEASE READ)

Please proof carefully for spelling errors, omissions, and layout accuracy. It is your responsibility to correct any errors. Garrett Specialties assumes no responsibility for errors after a proof has been authorized to print. Please note changes or revisions to your proof from your original instructions may cause revision in your ship date. Delays in paper proof approval also may require a change in your schedule ship dates. Occasionally, some fax machines may distort the image. Please pay close attention to numbers.

It is imperative that you view your e-proof and submit your approval and/or changes promptly to maintain your anticipated delivery date.

Please keep in mind that this virtual proof is not a printed sample of your artwork on our product. The size and placement of the artwork may vary from this proof when actually printed on the product. Carefully review the attached proof for verification of copy & layout.

Due to inherent technical differences in color monitors, the imprint colors and product colors depicted in the attached proof will not resemble those in the final product. We make every effort to match requested custom colors, but cannot guarantee a 100% exact match. Imprints are applied using pad or screen inks. These inks are hand mixed as close as possible to the requested color but may vary 2 to 4 shades. For this reason an exact PMS match cannot be guaranteed. Your order is ON HOLD until we receive an approval from you in reference to your artwork.