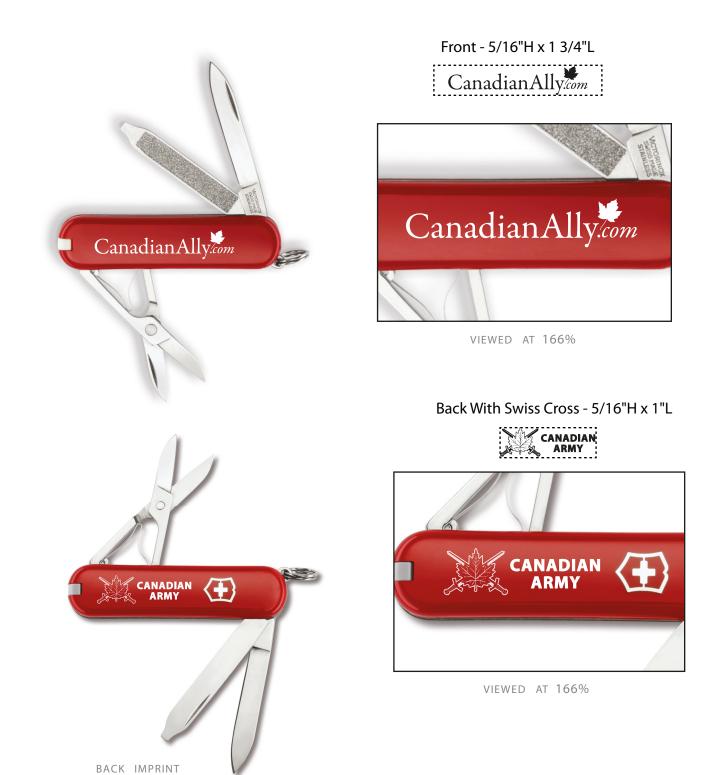

# PAGE 1 OF 3

Order#: 120781 Product: Victorinox Classic Swiss Army Knife Item #: 1032-101543 Imprint Method: Pad print on the Front & Back - White

#### \*\*\*IMPORTANT INFORMATION\*\*\* (PLEASE READ)

Please proof carefully for spelling errors, omissions, and layout accuracy. It is your responsibility to correct any errors. Garrett Specialties assumes no responsibility for errors after a proof has been authorized to print. Please note changes or revisions to your proof from your original instructions may cause revision in your ship date. Delays in paper proof approval also may require a change in your schedule ship dates. Occasionally, some fax machines may distort the image. Please pay close attention to numbers.

It is imperative that you view your e-proof and submit your approval and/or changes promptly to maintain your anticipated delivery date.

Please keep in mind that this virtual proof is not a printed sample of your artwork on our product. The size and placement of the artwork may vary from this proof when actually printed on the product. Carefully review the attached proof for verification of copy & layout.

Due to inherent technical differences in color monitors, the imprint colors and product colors depicted in the attached proof will not resemble those in the final product. We make every effort to match requested custom colors, but cannot guarantee a 100% exact match. Imprints are applied using pad or screen inks. These inks are hand mixed as close as possible to the requested color but may vary 2 to 4 shades. For this reason an exact PMS match cannot be guaranteed. Your order is ON HOLD until we receive an approval from you in reference to your artwork.