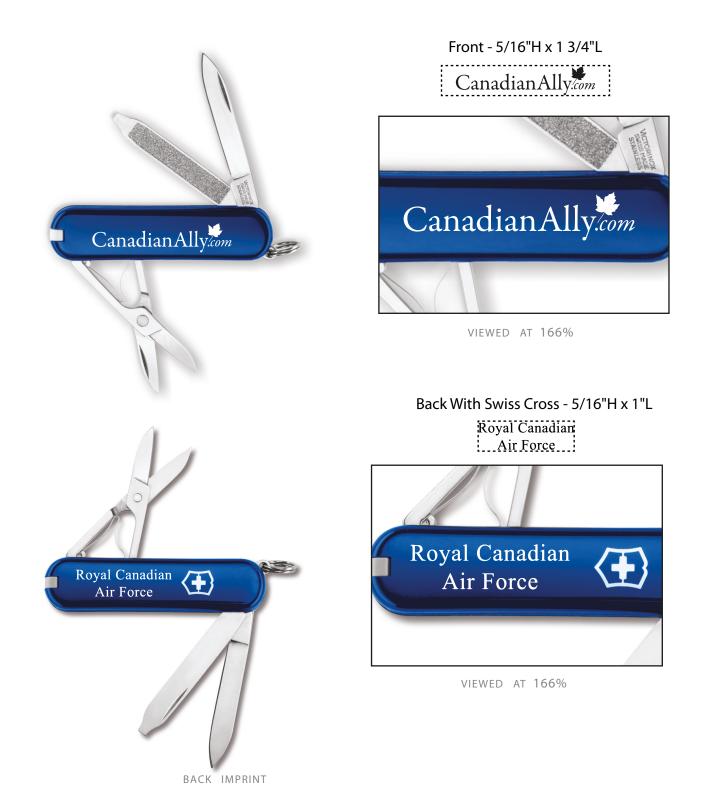

## PAGE 2 OF 3

Order#: 120781 Product: Victorinox Classic Swiss Army Knife - Blue Item #: 1032-101543 Imprint Method: Pad print on the Front & Back - White

#### \*\*\*IMPORTANT INFORMATION\*\*\* (PLEASE READ)

Please proof carefully for spelling errors, omissions, and layout accuracy. It is your responsibility to correct any errors. Garrett Specialties assumes no responsibility for errors after a proof has been authorized to print. Please note changes or revisions to your proof from your original instructions may cause revision in your ship date. Delays in paper proof approval also may require a change in your schedule ship dates. Occasionally, some fax machines may distort the image. Please pay close attention to numbers.

It is imperative that you view your e-proof and submit your approval and/or changes promptly to maintain your anticipated delivery date.

Please keep in mind that this virtual proof is not a printed sample of your artwork on our product. The size and placement of the artwork may vary from this proof when actually printed on the product. Carefully review the attached proof for verification of copy & layout.

Due to inherent technical differences in color monitors, the imprint colors and product colors depicted in the attached proof will not resemble those in the final product. We make every effort to match requested custom colors, but cannot guarantee a 100% exact match. Imprints are applied using pad or screen inks. These inks are hand mixed as close as possible to the requested color but may vary 2 to 4 shades. For this reason an exact PMS match cannot be guaranteed. Your order is ON HOLD until we receive an approval from you in reference to your artwork.