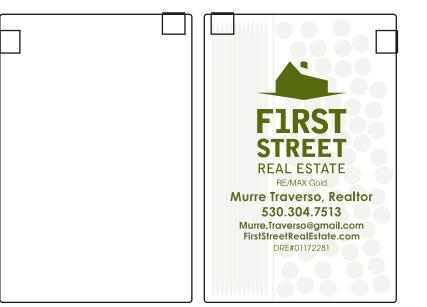

Order#:120714Product:Pick & Mint - WhiteItem #:1268-104118Imprint Method:Screen Print on the Front - PMS 378 Green

Solid side (Back)

Clear side (Front)

Actual Size of Imprint Dotted Lines Do Not Print

2"W x 1.5"H