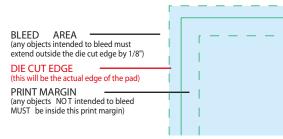

CAREFULLY REVIEW THE ARTWORK ATTACHED.

Order#: 120684

**Product:** Translucent Curvaceous Ballpoint - Trans Merlot

Item #: 1087-300885

Imprint Method: Screen Print on the Barrel - White

PAGE 2 OF 2

Actual Size of Imprint **Dotted Lines Do Not Print** 3/8" H x 1-1/4" W