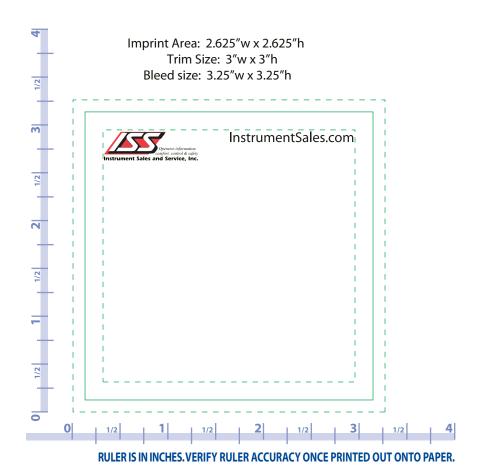

CAREFULLY REVIEW THE ARTWORK ATTACHED.

Order#: 120684

Product: Bic 3 x 3 Sticky Notes 50 Sheets

Item #: 1090-100333

Imprint Method: 4 Color Process on the Top

PAGE 1 OF 2

## \*\*\*IMPORTANT INFORMATION\*\*\* (PLEASE READ)

Please proof carefully for spelling errors, omissions, and layout accuracy. It is your responsibility to correct any errors. Garrett Specialties assumes no responsibility for errors after a proof has been authorized to print. Please note changes or revisions to your proof from your original instructions may cause revision in your ship date. Delays in paper proof approval also may require a change in your schedule ship dates. Occasionally, some fax machines may distort the image. Please pay close attention to numbers.

It is imperative that you view your e-proof and submit your approval and/or changes promptly to maintain your anticipated delivery date.

Please keep in mind that this virtual proof is not a printed sample of your artwork on our product. The size and placement of the artwork may vary from this proof when actually printed on the product. Carefully review the attached proof for verification of copy & layout.