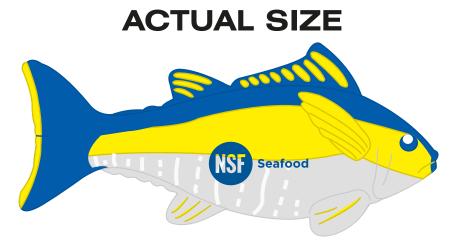

Fax: 1-856 424-5269

Hours of Operation: 9:00 - 5:30 pm Eastern, M - F

Customer Service E-mail: service@garrettspecialties.com

PAGE 5 OF 5

Order#: 120631

**Product:** Yellowfin Tuna Stress Reliever

Item #: 1008-304758

Imprint Method: Pad Print on the Side 1 - 294 Blue

\*\*\*PLEASE VERIFY IF ALL ARTWORK IS CORRECT.\*\*\*