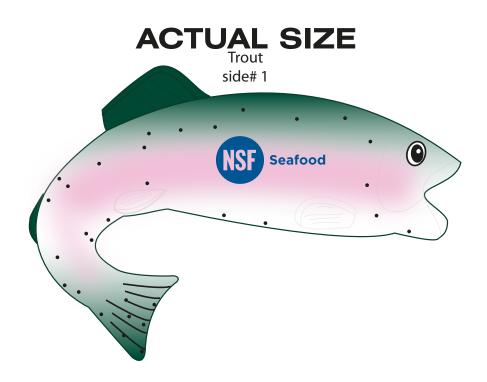

PAGE 4 OF 5

Order#: 120631

Product: Trout Stress Ball Item #: 1008-304231

Imprint Method: Pad Print on the First Side - 294 Blue

### \*\*\*PLEASE VERIFY IF ALL ARTWORK IS CORRECT.\*\*\*