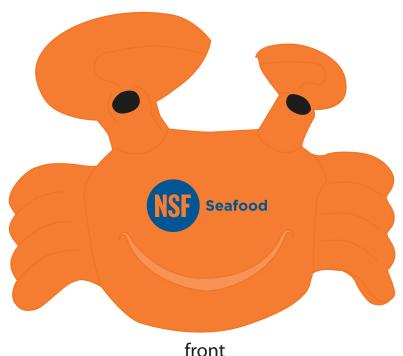

Fax: 1-856 424-5269

Hours of Operation: 9:00 - 5:30 pm Eastern, M - F

Customer Service E-mail: service@garrettspecialties.com

PAGE 1 OF 5

Order#: 120631

Product: Crab Stress Ball Item #: 1008-100743

Imprint Method: Pad Print on the Front Side - 294 Blue

\*\*\*PLEASE VERIFY IF ALL ARTWORK IS CORRECT.\*\*\*

# ACTUAL SIZE