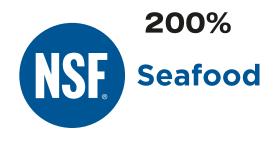

# \*\*\*Please choose from the options below.\*\*\*

\*\*\*PLEASE VERIFY IF ALL ARTWORK IS CORRECT.\*\*\*

" will print as a dot at such a small size.
I recommend removing, or
leaving as is. Please advise.

\*\*\*OPTION 1\*\*\*

200%
Seafood