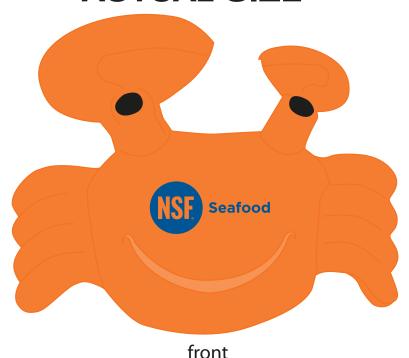

Fax: 1-856 424-5269

Hours of Operation: 9:00 - 5:30 pm Eastern, M - F

Customer Service E-mail: service@garrettspecialties.com

PAGE 1 OF 5

Order#: 120631

Product: Crab Stress Ball Item #: 1008-100743

Imprint Method: Pad Print on the Front Side - 294 Blue

### \*\*\*PLEASE VERIFY IF ALL ARTWORK IS CORRECT.\*\*\*

" will print as a dot at such a small size.
I recommend removing, or
leaving as is. Please advise.

## **ACTUAL SIZE**