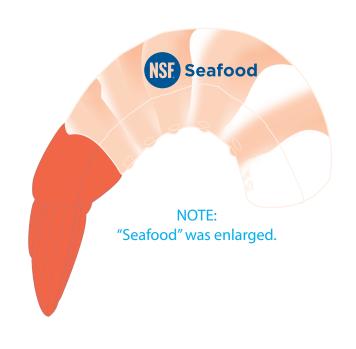

# \*\*\*Please choose from the options below.\*\*\*

\*\*\*PLEASE VERIFY IF ALL ARTWORK IS CORRECT.\*\*\*

" will print as a dot at such a small size.
I recommend removing, or
leaving as is. Please advise.

\*\*\*OPTION 1\*\*\*

200%
Seafood

## **ACTUAL SIZE**

\*\*\*OPTION 2\*\*\*

200%
NSF Seafood