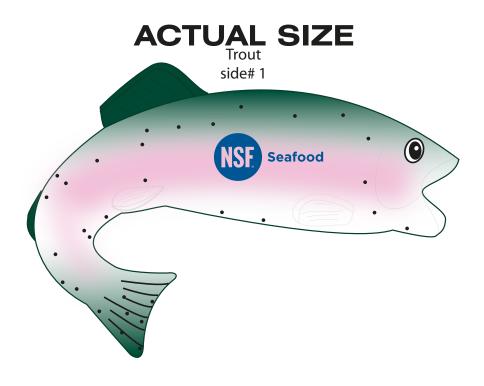

Order#: 120631

Product: Trout Stress Ball Item #: 1008-304231

Imprint Method: Pad Print on the First Side - 294 Blue

### \*\*\*PLEASE VERIFY IF ALL ARTWORK IS CORRECT.\*\*\*

" will print as a dot at such a small size.
I recommend removing, or
leaving as is. Please advise.