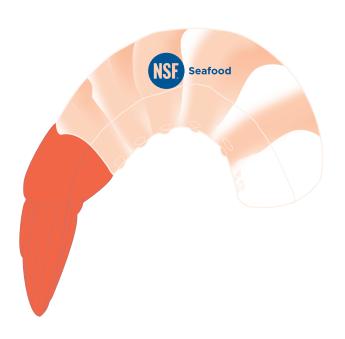

Fax: 1-856 424-5269

Hours of Operation: 9:00 - 5:30 pm Eastern, M - F

Customer Service E-mail: service@garrettspecialties.com

PAGE 3 OF 5

Order#: 120631

Product: Shrimp Stress Ball Item #: 1008-304232

Imprint Method: Pad Print on the First Side - 294 Blue

# \*\*\*Please choose from the options below.\*\*\*

\*\*\*PLEASE VERIFY IF ALL ARTWORK IS CORRECT.\*\*\*

" will print as a dot at such a small size.
I recommend removing, or
leaving as is. Please advise.