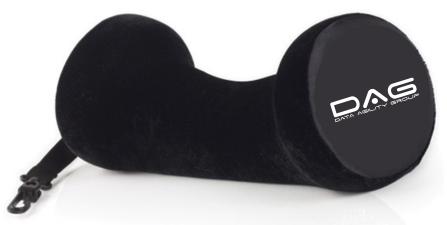

CAREFULLY REVIEW THE ARTWORK ATTACHED.

Order#: 120589

**Product:** Travel Neck Pillow Item #: 1070-305337

Imprint Method: Screen Print on the End - White

PAGE 2 OF 2

### Artwork shown @ 100% of actual size.

Note: Areas in small text may fill in when printed.

Image Not To Size For Reference Only