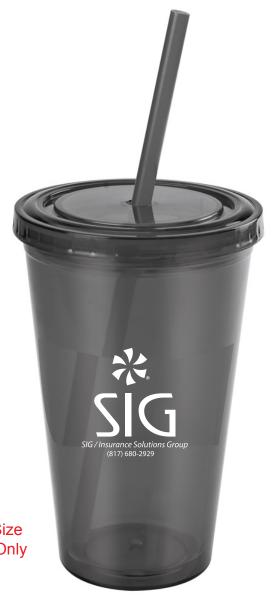

CAREFULLY REVIEW THE ARTWORK ATTACHED.

Order#: 120589

**Product:** Everyday Plastic Cup Tumbler - Smoke

**Item #**: 1087-304916

Imprint Method: Screen Print on the Front - White

PAGE 1 OF 2

Actual Size of Imprint Area. Dotted Lines Do Not Print.

3" H x 2-1/4" W

Image Not To Size For Reference Only