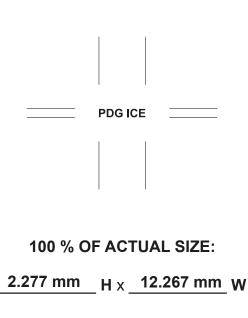

Order#:120497Product:Doctor USB Professional People-2GBItem #:1087-303478Imprint Method:Screen Print on the Front Side - Black

## PAGE 1 OF 2

eProof