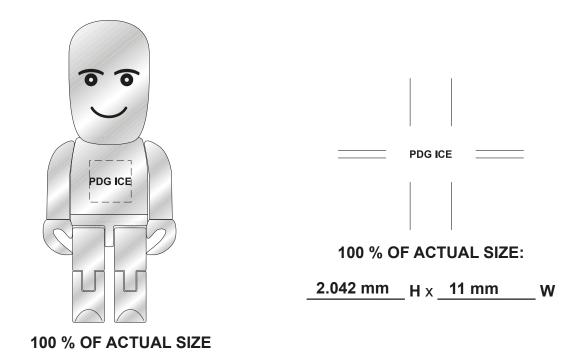

Order#: 120497 Product: USB People-2GB - Silver Item #: 1087-303468 Imprint Method: Sreen Print on the Front of Body - Black

## PAGE 2 OF 2

eProof