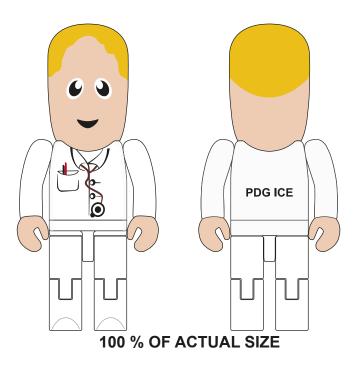

Order#:120497Product:Doctor USB Professional People-2GBItem #:1087-303478Imprint Method:Screen Print on the Front Side - Black

## PAGE 1 OF 2

eProof