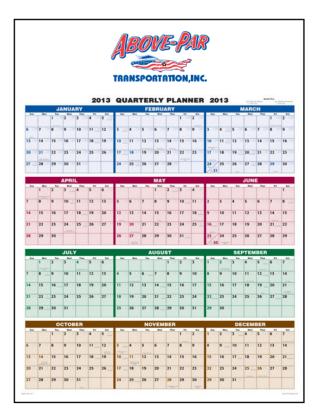

## eProof

Order#:120460Product:4-Color Full Year CalendarItem #:1118-104974Imprint Method:Offset Printing on the Front - Red 185 & Reflex Blue

Imprint Area: 21"W x 4.75"H Dotted Lines Do Not Print