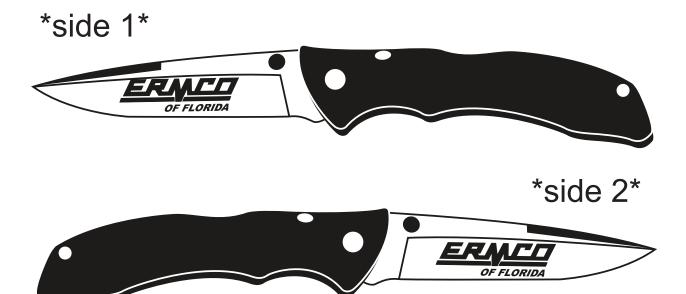

Order#:120386Product:Bantam BBW Lockback Buck KnifeItem #:1032-301344Imprint Method:Laser Engraved on the Blade Side One & Two